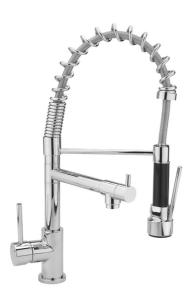

## **TAPS & SHOWERING**

ERGO LEVER MINI
PROFESSIONAL SINK
CHROME
EL/280/C

| System Pressure | 0.1 Bar | 0.2 Bar | 0.3 Bar | 0.5 Bar | 1.0 Bar | 1.5 Bar | 2.0 Bar | 3.0 Bar | 4.0 Bar | 5.0 Bar |
|-----------------|---------|---------|---------|---------|---------|---------|---------|---------|---------|---------|
|                 | 0.8     | 1.5     | 2.2     | 2.8     | 4.0     | 4.9     | 5.7     | 6.9     | 8.0     | 8.9     |