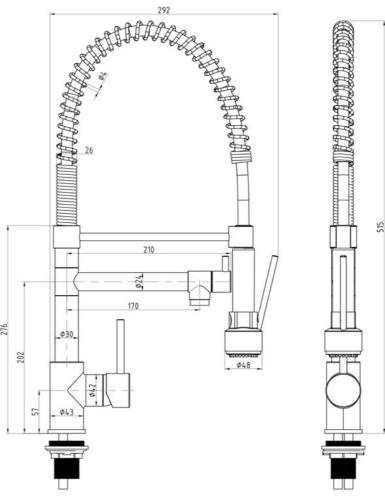

## **TAPS & SHOWERING**

ERGO LEVER MINI
PROFESSIONAL SINK
CHROME
EL/280/C

| System Pressure | 0.1 Bar | 0.2 Bar | 0.3 Bar | 0.5 Bar | 1.0 Bar | 1.5 Bar | 2.0 Bar | 3.0 Bar | 4.0 Bar | 5.0 Bar |
|-----------------|---------|---------|---------|---------|---------|---------|---------|---------|---------|---------|
|                 | 0.8     | 1.5     | 2.2     | 2.8     | 4.0     | 4.9     | 5.7     | 6.9     | 8.0     | 8.9     |

The information contained on this page was correct at the date of issue. Fitting dimensions are provided as a guide only. Some variation may occur due to manufacturing tolerances.

We pursue a policy of continuing improvement in design and performance of our products and so reserve the right to change specifications without prior notice