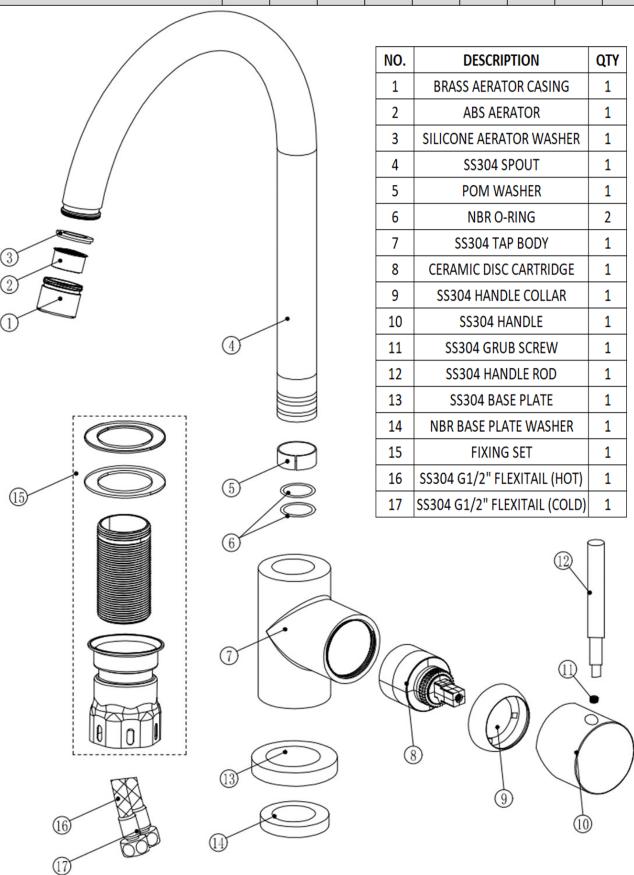

## SAGITTARIUS

## **TAPS & SHOWERING**

**Construction** Stainless Steel 304 Body; Stainless

Steel 304 Handle

Finishes Brushed Brass Product Type Contemporary

Water Pressure Min. 0.5 bar, Max. 6.0 bar

**Tested Between** 

Standards Complies with BS5412, BS EN200
Cartridge 35mm Ceramic disc cartridge

Fitting G1/2" BSP Female flexible inlet con-

nection hoses

**Aerator** Spout aerator

**Guarantee** 10 years against manufacturing

faults (excluding serviceable parts)

Additional Infor- 360° Swivel Spout

mation