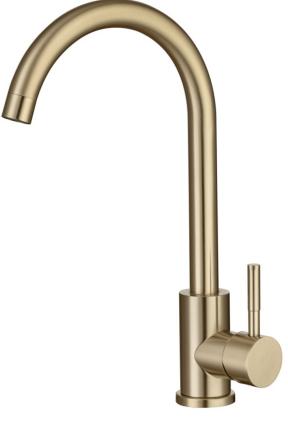

ERGO LEVER MONOBLOC
SINK SIDE LEVER BRUSHED
BRASS

EL/206/BB

The information contained on this page was correct at the date of issue. Fitting dimensions are provided as a guide only. Some variation may occur due to manufacturing tolerances.