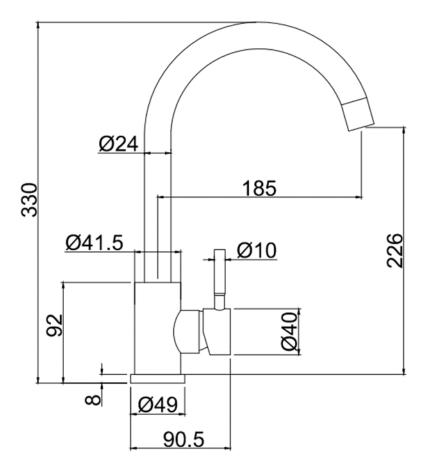

Fitting G1/2" BSP Female flexible inlet con-

nection hoses

**Aerator** Spout aerator

**Guarantee** 10 years against manufacturing

faults (excluding serviceable parts)

Additional Infor- 360° Swivel Spout

mation

ERGO LEVER MONOBLOC
SINK SIDE LEVER BRUSHED
BRASS

EL/206/BB

The information contained on this page was correct at the date of issue. Fitting dimensions are provided as a guide only. Some variation may occur due to manufacturing tolerances.