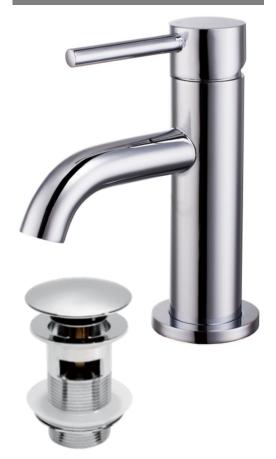

## **TAPS & SHOWERING**

**MIXER** 

**EL/186** 

**ERGO CLOAKROOM** 

BASIN MONOBLOC

Brass Body (CuZn40Pb2), EN Construction

CW617N (equivalent to BS CZ122)

Zinc-alloy Handle

**Additional Information** Supplied with G1¼" sprung waste

(UK only)

The information contained on this page was correct at the date of issue. Fitting dimensions are provided as a guide only. Some variation may occur due to manufacturing tolerances. We pursue a policy of continuing improvement in design and performance of our products and so reserve the right to change specifications without prior notice