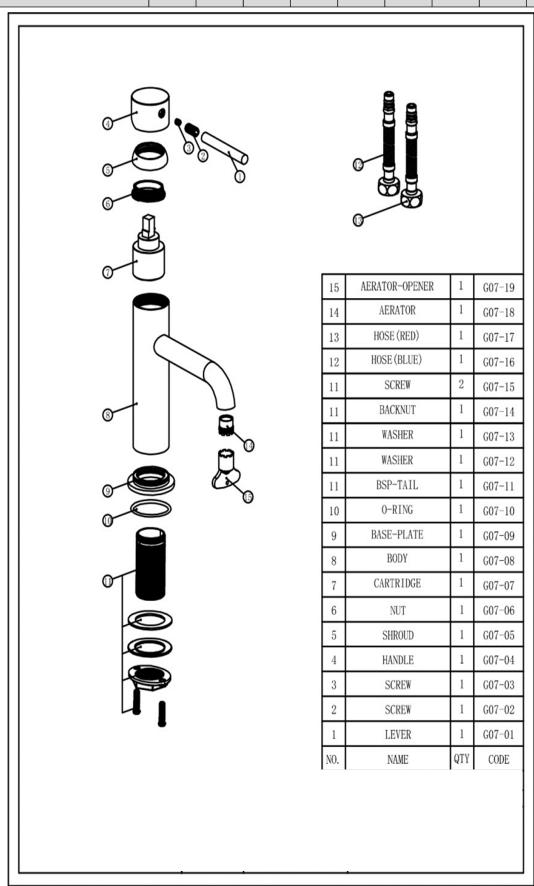

**Finishes** Chrome (Ni: 8-12um, Cr: 0.25-

0.3um)

**Product Type** 

Water Pressure Tested Min. 0.2 bar, Max. 6.0 bar

Between

Contemporary

**Standards** Complies with BS6920, BS EN200 25mm Ceramic disc cartridge Cartridge

Adjustable Slim Aerator **Aerator** 

UK: M10 x 350mm G1/2" BSP Fe-**Fitting** 

male Flexi Tails

EU: M10 x 350mm G3/8" BSP Fe-

male Flexi Tails

Guarantee 10 years against manufacturing

faults (excluding serviceable parts)

**Additional Information** Supplied with G1¼" sprung waste

(UK only)

The information contained on this page was correct at the date of issue. Fitting dimensions are provided as a guide only. Some variation may occur due to manufacturing tolerances. We pursue a policy of continuing improvement in design and performance of our products and so reserve the right to change specifications without prior notice