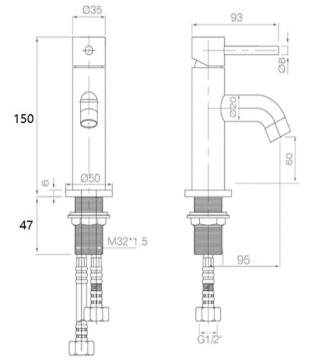

## **TAPS & SHOWERING**

**MIXER** 

**EL/186** 

**ERGO CLOAKROOM** 

BASIN MONOBLOC

Brass Body (CuZn40Pb2), EN Construction

CW617N (equivalent to BS CZ122)

Zinc-alloy Handle

**Finishes** Chrome (Ni: 8-12um, Cr: 0.25-

0.3um)

**Product Type** 

Water Pressure Tested Min. 0.2 bar, Max. 6.0 bar

Between

Contemporary

**Standards** Complies with BS6920, BS EN200 25mm Ceramic disc cartridge Cartridge

Adjustable Slim Aerator **Aerator** 

UK: M10 x 350mm G1/2" BSP Fe-**Fitting** 

male Flexi Tails

EU: M10 x 350mm G3/8" BSP Fe-

male Flexi Tails

Guarantee 10 years against manufacturing

faults (excluding serviceable parts)

**Additional Information** Supplied with G1¼" sprung waste

(UK only)

The information contained on this page was correct at the date of issue. Fitting dimensions are provided as a guide only. Some variation may occur due to manufacturing tolerances. We pursue a policy of continuing improvement in design and performance of our products and so reserve the right to change specifications without prior notice