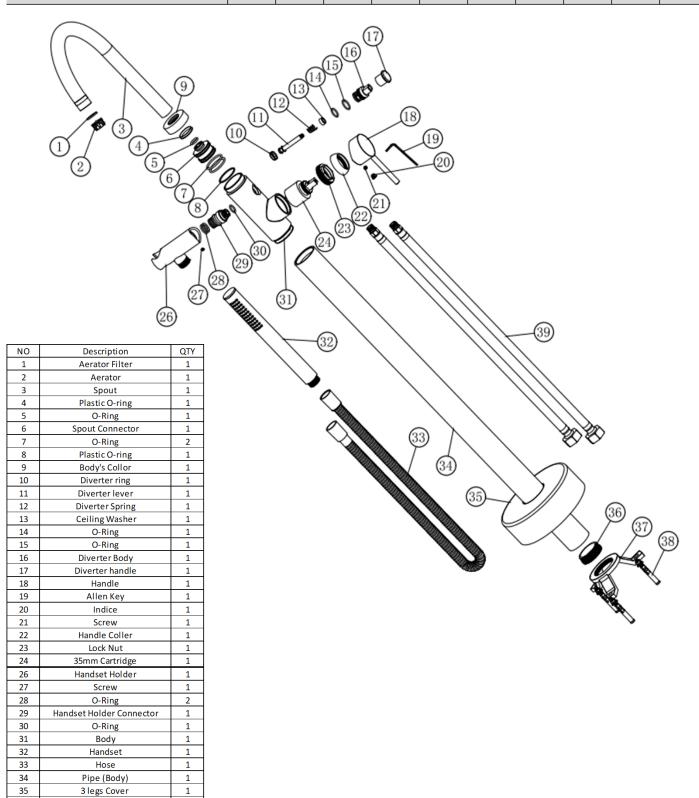

### Flow Rates (Litres per minute)

36

37

38

39

3 legs stand connector

3 legs Stand

Screw

Flexi Tail

1

1

3

2

| System Pressure | 0.1 Bar | 0.2 Bar | 0.3 Bar | 0.5 Bar | 1.0 Bar | 1.5 Bar | 2.0 Bar | 3.0 Bar | 4.0 Bar | 5.0 Bar |
|-----------------|---------|---------|---------|---------|---------|---------|---------|---------|---------|---------|
|                 | -       | -       | -       | -       | -       | -       | -       | -       | -       | -       |