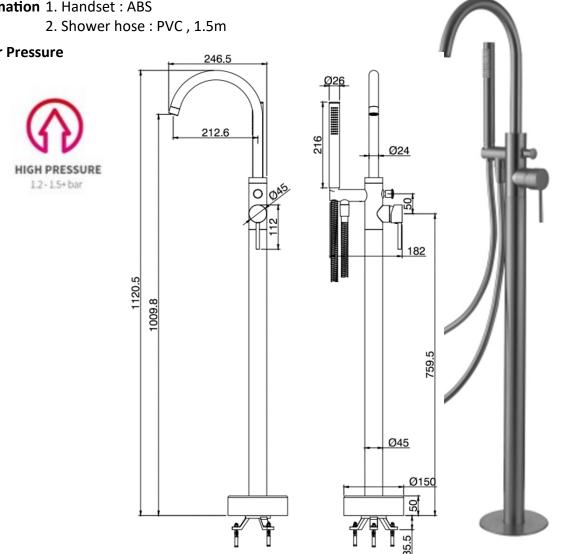

Additional Information 1. Handset : ABS

# **Operating Water Pressure**

COMBI BOILER

1.2 - 1.5+ bar

**ERGO FREESTANDING BATH SHOWER MIXER GUNMETAL EL/174/GR** 

The information contained on this page was correct at the date of issue. Fitting dimensions are provided as a guide only. Some variation may occur due to manufacturing tolerances. We pursue a policy of continuing improvement in design and performance of our products and so reserve the right to change specifications without prior notice