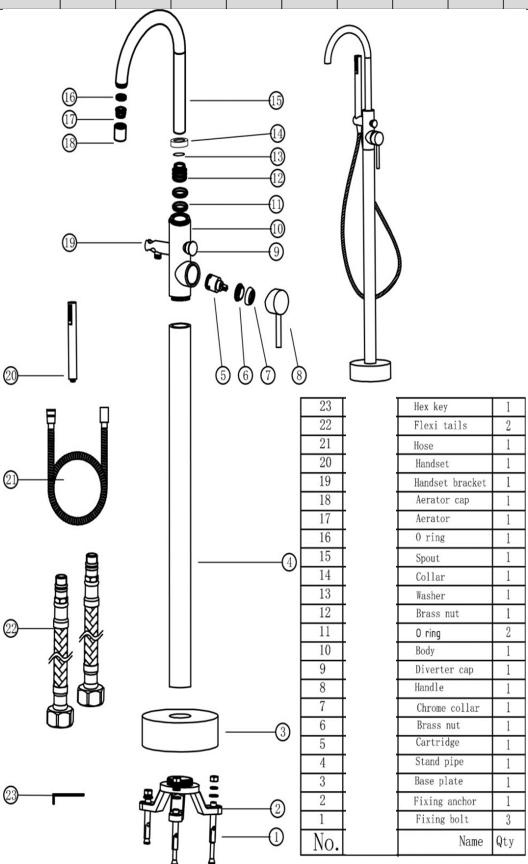

Cartridge WANHAI 35mm high flow Ceramic

disc cartridge

Fitting M12x1\*G3/4" BSP Female Flexible

inlet connection hoses, 850mm Laminar stream straightener

**Guarantee** 10 years against manufacturing

**Additional Information** Supplied with Matt black brass

Shower handset & 1.5m smooth PVC

Shower hose