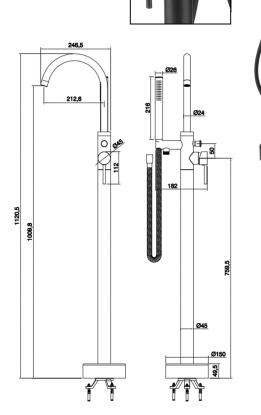

## SAGITTARIUS

## **TAPS & SHOWERING**

**Construction** Brass Body, Zinc-alloy Handle

Finishes Matt Black
Product Type Contemporary

Water Pressure Min. 0.2 bar (handset) 0.2 bar

StandardsComplies with BS5412, BS EN200CertificationManufactured to comply with WRAS

Cartridge WANHAI 35mm high flow Ceramic

disc cartridge

Fitting M12x1\*G3/4" BSP Female Flexible

inlet connection hoses, 850mm Laminar stream straightener

**Guarantee** 10 years against manufacturing

**Additional Information** Supplied with Matt black brass

Shower handset & 1.5m smooth PVC

Shower hose

## **Operating Water Pressure**

Aerator

ERGO WALL MOUTED

CONCEALED MIXER MATT

BLACK

EL/174/B