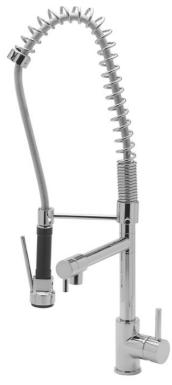

## **TAPS & SHOWERING**

ERGO LEVER PROFESSIONAL SINK MIXER CHROME EL/150/C

The information contained on this page was correct at the date of issue. Fitting dimensions are provided as a guide only. Some variation may occur due to manufacturing tolerances. We pursue a policy of continuing improvement in design and performance of our products and so reserve the right to change specifications without prior notice