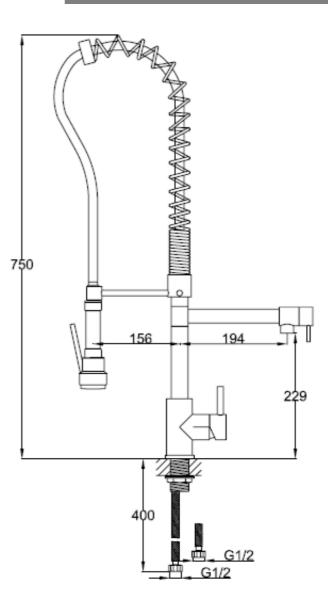

## **TAPS & SHOWERING**

ERGO LEVER PROFESSIONAL SINK MIXER CHROME EL/150/C

The information contained on this page was correct at the date of issue. Fitting dimensions are provided as a guide only. Some variation may occur due to manufacturing tolerances. We pursue a policy of continuing improvement in design and performance of our products and so reserve the right to change specifications without prior notice