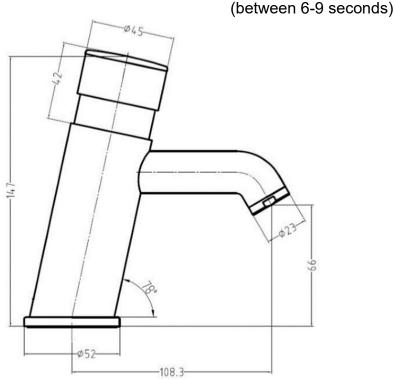

Brass Body

ERGO TEMP & TIME CON-TROLLED NON CONCUSSIVE BASIN MIXER CHROME EL/149/C

The information contained on this page was correct at the date of issue. Fitting dimensions are provided as a guide only. Some variation may occur due to manufacturing tolerances.