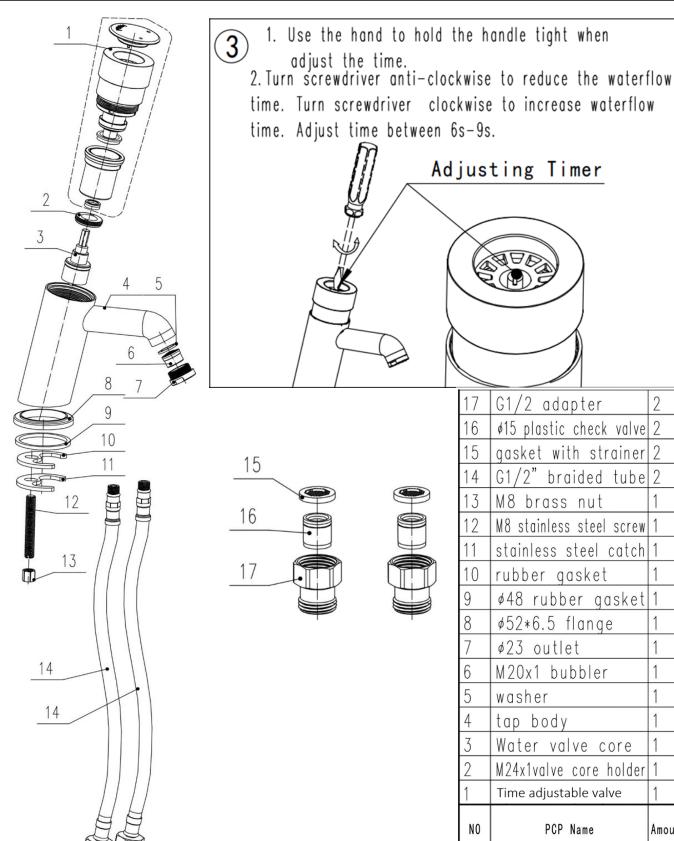

ime

Brass Body

ERGO TEMP & TIME CON-TROLLED NON CONCUSSIVE BASIN MIXER CHROME EL/149/C





The information contained on this page was correct at the date of issue. Fitting dimensions are provided as a guide only. Some variation may occur due to manufacturing tolerances.

We pursue a policy of continuing improvement in design and performance of our products and so reserve the right to change specifications without prior notice

## Flow Rates (Litres per minute)

| System Pressure | 0.2 Bar | 0.3 Bar | 0.5 Bar | 1.0 Bar | 1.5 Bar | 2.0 Bar | 3.0 Bar | 4.0 Bar | 5.0 Bar |
|-----------------|---------|---------|---------|---------|---------|---------|---------|---------|---------|
|                 | 2.7     | -       | 3.1     | 4.7     | 1       | 6.5     | 8.6     | -       | -       |



Amount