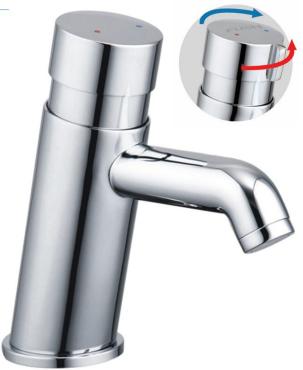

Brass Body

ERGO TEMP & TIME CON-TROLLED NON CONCUSSIVE BASIN MIXER CHROME EL/149/C

The information contained on this page was correct at the date of issue. Fitting dimensions are provided as a guide only. Some variation may occur due to manufacturing tolerances.