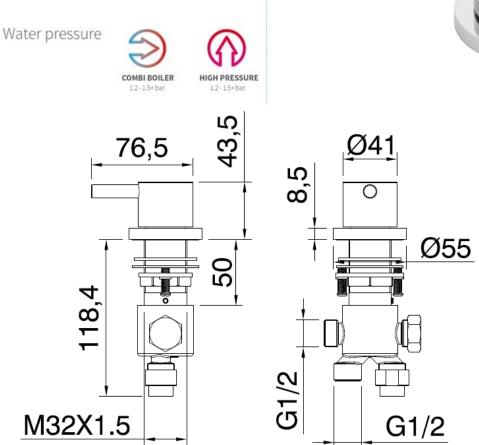

## **TAPS & SHOWERING**

ERGO LEVER 2 WAY DECK MOUNTED DIVERTER CHROME EL/147/C

The information contained on this page was correct at the date of issue. Fitting dimensions are provided as a guide only. Some variation may occur due to manufacturing tolerances. We pursue a policy of continuing improvement in design and performance of our products and so reserve the right to change specifications without prior notice