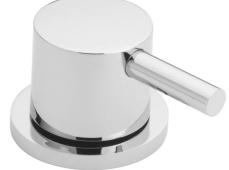

## **TAPS & SHOWERING**

ERGO LEVER 2 WAY DECK MOUNTED DIVERTER CHROME EL/147/C

The information contained on this page was correct at the date of issue. Fitting dimensions are provided as a guide only. Some variation may occur due to manufacturing tolerances. We pursue a policy of continuing improvement in design and performance of our products and so reserve the right to change specifications without prior notice