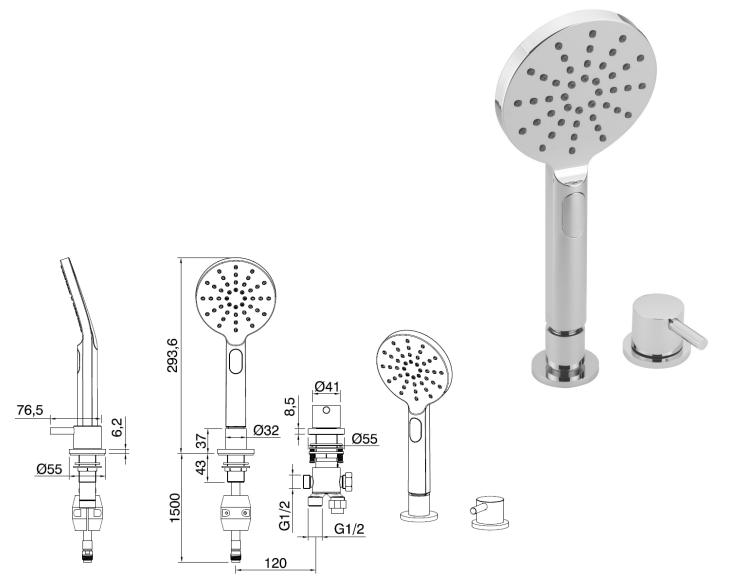

## **TAPS & SHOWERING**

ERGO 2 WAY DIVERTER & BATH MOUNT HANDSET CHROME EL/146/C

The information contained on this page was correct at the date of issue. Fitting dimensions are provided as a guide only. Some variation may occur due to manufacturing tolerances. We pursue a policy of continuing improvement in design and performance of our products and so reserve the right to change specifications without prior notice