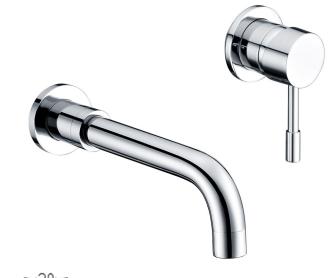

## **TAPS & SHOWERING**

**ERGO WALL MOUNTED BASIN** 

**Construction** Brass Body, Handle & Base plates,

**Brass Spout** 

**Finishes** Chrome

**Product Type** Contemporary

Water Pressure Min. 0.2 bar, Max. 6.0 bar

**Tested Between** 

Standards Complies with BS5412, BS EN200
Cartridge SEDAL WRAS approved 35mm Ce

idge SEDAL WRAS approved 35mm Ceramic disc cartridge

**Aerator** Spout aerator

Fitting EZ-BOX - Two Brass Inlet G½" BSP

Female (hot and cold), One Outlet

G½" BSP

**Guarantee** 10 years against manufacturing

faults (excluding serviceable parts)

**Operating Water Pressure** 

The information contained on this page was correct at the date of issue. Fitting dimensions are provided as a guide only. Some variation may occur due to manufacturing tolerances.