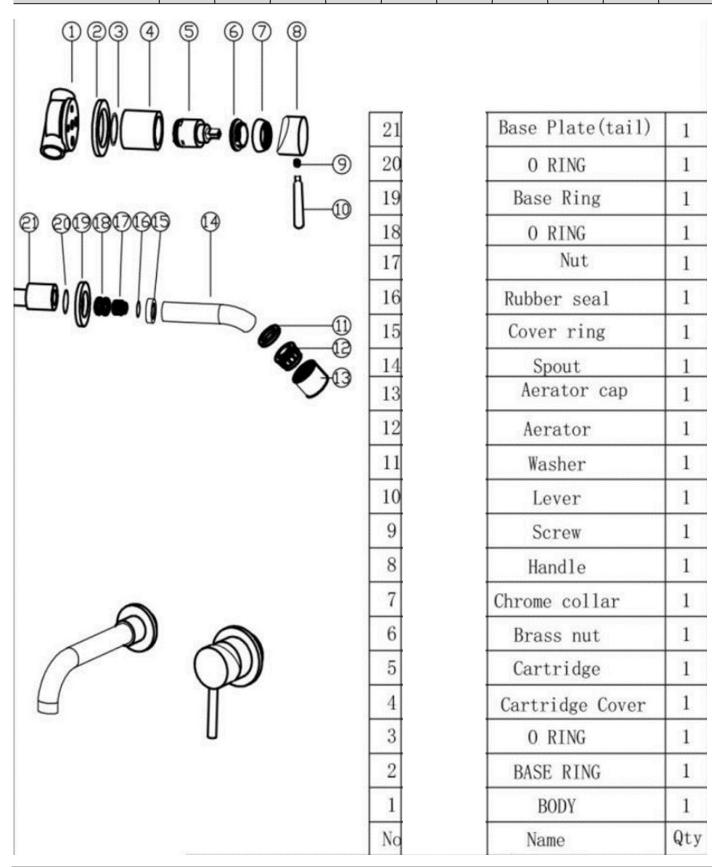

## **TAPS & SHOWERING**

**ERGO WALL MOUNTED BASIN** 

**Construction** Brass Body, Handle & Base plates,

**Brass Spout** 

**Finishes** Chrome

**Product Type** Contemporary

Water Pressure Min. 0.2 bar, Max. 6.0 bar

**Tested Between** 

Standards Complies with BS5412, BS EN200
Cartridge SEDAL WRAS approved 35mm Ce

idge SEDAL WRAS approved 35mm Ceramic disc cartridge

**Aerator** Spout aerator

Fitting EZ-BOX - Two Brass Inlet G½" BSP

Female (hot and cold), One Outlet

G½" BSP

**Guarantee** 10 years against manufacturing

faults (excluding serviceable parts)

**Operating Water Pressure** 

The information contained on this page was correct at the date of issue. Fitting dimensions are provided as a guide only. Some variation may occur due to manufacturing tolerances.