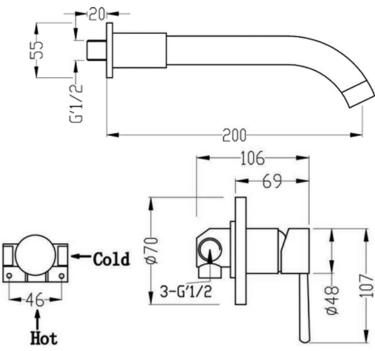

**Tested Between** 

Standards Complies with BS5412, BS EN200
Cartridge SEDAL WRAS approved 35mm Ce

idge SEDAL WRAS approved 35mm Ceramic disc cartridge

**Aerator** Spout aerator

Fitting EZ-BOX - Two Brass Inlet G½" BSP

Female (hot and cold), One Outlet

G½" BSP

**Guarantee** 10 years against manufacturing

faults (excluding serviceable parts)

**Operating Water Pressure** 

The information contained on this page was correct at the date of issue. Fitting dimensions are provided as a guide only. Some variation may occur due to manufacturing tolerances.