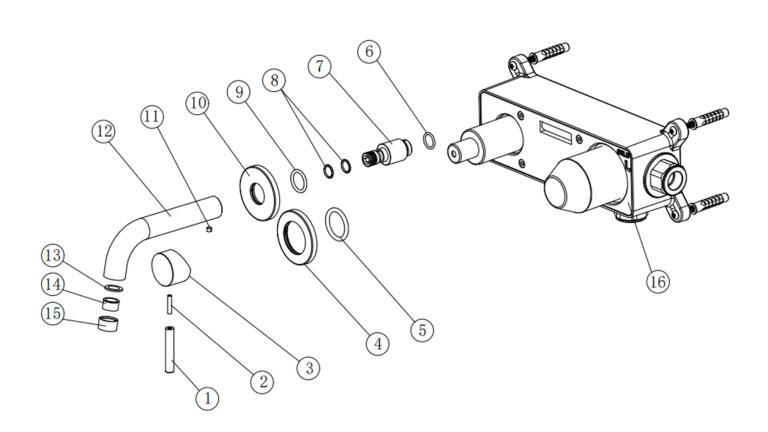

| NO. | DESCRIPTION                    |   |  |  |
|-----|--------------------------------|---|--|--|
| 1   | BRASS HANDLE LEVER             | 1 |  |  |
| 2   | M5x30 SS304 S/STEEL GRUB SCREW | 1 |  |  |
| 3   | BRASS HANDLE BODY              | 1 |  |  |
| 4   | BRASS HANDLE BASE PLATE        | 1 |  |  |
| 5   | Ø50*3.1 NBR O-RING             | 1 |  |  |
| 6   | Ø22*2.5 NBR O-RING             | 3 |  |  |
| 7   | BRASS SPOUT CONNECTOR          | 1 |  |  |
| 8   | Ø18*2 NBR O-RING               | 2 |  |  |
| 9   | Ø33*2.5 NBR O-RING             | 1 |  |  |
| 10  | BRASS SPOUT BASE PLATE         | 1 |  |  |
| 11  | SS304 S/STEEL GRUB SCREW       | 1 |  |  |
| 12  | BRASS SPOUT                    | 1 |  |  |
| 13  | NBR AERATOR WASHER             | 1 |  |  |
| 14  | AERATOR                        | 1 |  |  |
| 15  | BRASS AERATOR CASING           | 1 |  |  |
| 16  | EASY BOX VALVE ASSEMBLY        | 1 |  |  |