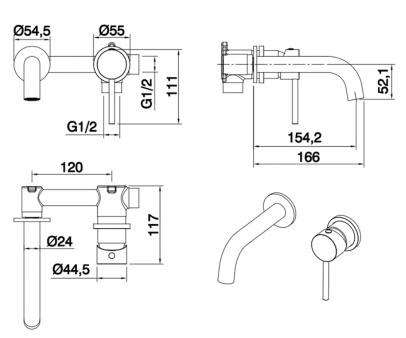

## **TAPS & SHOWERING**

**ERGO WALL MOUNTED BASIN** 

**MIXER BRUSHED BRASS** 

**EL/125/BB** 

Brass Body, Handle & Base plates, Construction

**Brass Spout** 

**Finishes Brushed Brass Product Type** Contemporary

**Water Pressure** Min. 0.2 bar, Max. 6.0 bar

**Tested Between** 

**Standards** Complies with BS5412, BS EN200 Cartridge SEDAL WRAS approved 35mm Ce-

ramic disc cartridge

**Aerator** Spout aerator

EZ-BOX - Two Brass Inlet G½" BSP **Fitting** 

Female (hot and cold), One Outlet

G½" BSP

Guarantee 10 years against manufacturing

faults (excluding serviceable parts)