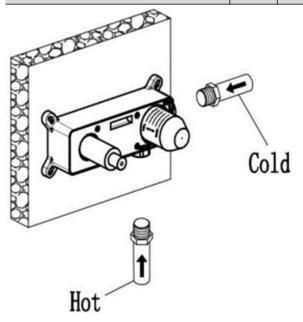

Female (hot and cold), One Outlet

G½" BSP

Guarantee 10 years against manufacturing

faults (excluding serviceable parts)