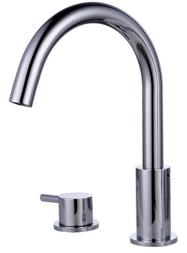

## **TAPS & SHOWERING**

Construction Brass Body, Zinc-alloy Handles

**Finishes** Chrome (Ni: 8-12um, Cr: 0.25-0.3um)

**Product Type** Contemporary

**Water Pressure** Min. 0.2 bar, Max. 6.0 bar

**Tested Between** 

**Standards** Complies with BS5412, BS EN200

¼ turn ¾" Ceramic disc valves Cartridge

**Aerator** Neoperl spout aerator

Brass 1/2" BSP tails (hot and cold) **Fitting** 

Guarantee 10 years against manufacturing faults