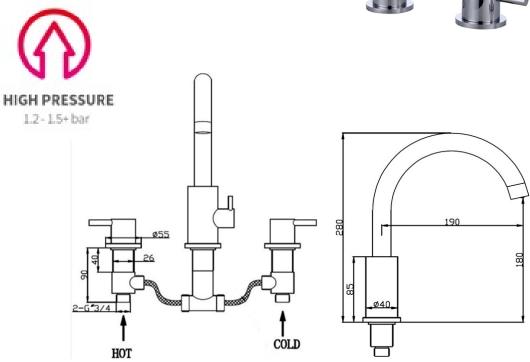

(excluding serviceable parts)

**Operating Water Pressure** 

The information contained on this page was correct at the date of issue. Fitting dimensions are provided as a guide only. Some variation may occur due to manufacturing tolerances. We pursue a policy of continuing improvement in design and performance of our products and so reserve the right to change specifications without prior notice

| System Pressure | 0.1 Bar | 0.2 Bar | 0.3 Bar       | 0.5 Bar | 1.0 Bar | 1.5 Bar | 2.0 Ba | r 3.0 Bar | 4.0 Bar | 5.0 Bar |
|-----------------|---------|---------|---------------|---------|---------|---------|--------|-----------|---------|---------|
|                 | 1       | 4.7     | -             | 6.9     | 10.2    | -       | 14.9   | 17.6      | -       | -       |
|                 |         | 11      | 11 THREAD BAR |         | ? :     | 1 :     | 22     | FLEX      | I       | 2       |