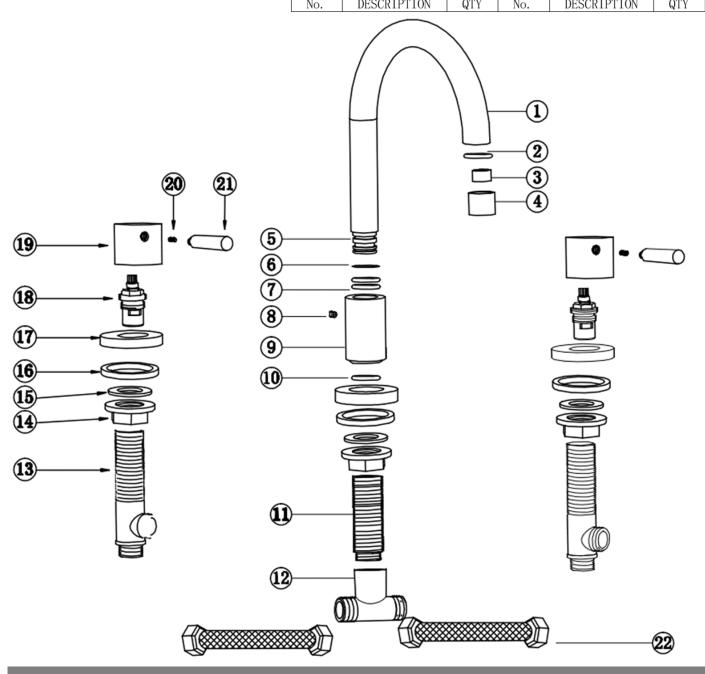

| 11 | THREAD BAR  | 1   | 22 | FLEXI       | 2   |
|----|-------------|-----|----|-------------|-----|
| 10 | O-RING      | 1   | 21 | HANDLE      | 2   |
| 9  | BODY        | 2   | 20 | GRUB        | 2   |
| 8  | GRUB        | 2   | 19 | SHROUD      | 2   |
| 7  | O-RING      | 2   | 18 | CARTRIDGE   | 2   |
| 6  | WASHER      | 1   | 17 | BASE PLATE  | 3   |
| 5  | CONNECTOR   | 2   | 16 | WASHER      | 3   |
| 4  | NOZZLE      | 1   | 15 | WASHER      | 3   |
| 3  | AERATOR     | 1   | 14 | NUT         | 3   |
| 2  | WASHER      | 1   | 13 | FITTING BAR | 2   |
| 1  | SPOUT       | 1   | 12 | CONNECTOR   | 1   |
| No | DESCRIPTION | OTV | No | DESCRIPTION | OTV |