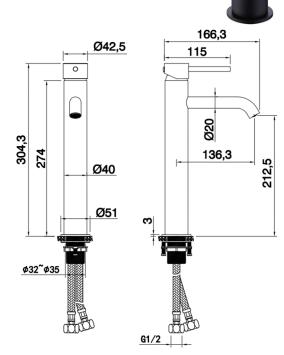

## **TAPS & SHOWERING**

**MONO MIXER** 

EL/109/B

**ERGO LEVER TALL BASIN** 

**Construction** Brass Body, Zinc-alloy Handle

Finishes Matt Black

**Product Type** Contemporary

Water Pressure

Min. 0.2 bar, Max. 6.0 bar

**Tested Between** 

**Standards** 

Complies with BS6920, BS EN200

**Certification** WRAS approved

Cartridge CITEC 35mm 110° Coolstart Ceramic

disc cartridge

Aerator Neoperl Slim Aerator

Fitting UK: M10 x 350mm G½" BSP Female

Flexi Tails

EU: M10 x 350mm G3/8" BSP Female

Flexi Tails

**Guarantee** 5 years against manufacturing faults

(excluding serviceable parts)

**Operating Water Pressure** 