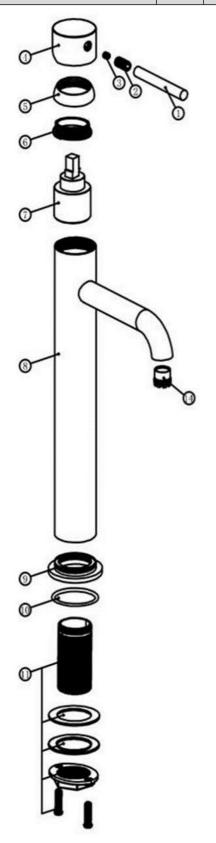

| 14  | AERATOR     | 1   | G08-18 |
|-----|-------------|-----|--------|
| 13  | HOSE (RED)  | 1   | G08-17 |
| 12  | HOSE (BLUE) | 1   | G08-16 |
| 11  | SCREW       | 2   | G08-15 |
| 11  | BACKNUT     | 1   | G08-14 |
| 11  | WASHER      | 1   | G08-13 |
| 11  | WASHER      | 1   | G08-12 |
| 11  | BSP-TAIL    | 1   | G08-11 |
| 10  | O-RING      | 1   | G08-10 |
| 9   | BASE-PLATE  | 1   | G08-09 |
| 8   | BODY        | 1   | G08-08 |
| 7   | CARTRIDGE   | 1   | G08-07 |
| 6   | NUT         | 1   | G08-06 |
| 5   | SHROUD      | 1   | G08-05 |
| 4   | HANDLE      | 1   | G08-04 |
| 3   | SCREW       | 1   | G08-03 |
| 2   | SCREW       | 1   | G08-02 |
| 1   | LEVER       | 1   | G08-01 |
| NO. | NAME        | QTY | CODE   |