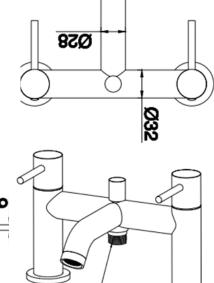

## **TAPS & SHOWERING**

**MIXER** 

**GUNMETAL** 

EL/105/GR

**ERGO BATH SHOWER** 

Construction Brass Body; Zinc-alloy Handles

**Finishes Gunmetal Grey Product Type** Contemporary

**Water Pressure Tested** Min. 0.2 bar, Max. 6.0 bar

**Between** 

Spout aerator **Aerator** 

Cartridge Ceramic disc valves

G¾" BSP tails **Fitting** 

Guarantee 5 years against manufacturing faults

(excluding serviceable parts)

**Additional Information** 1.5m PVC Shower Hose