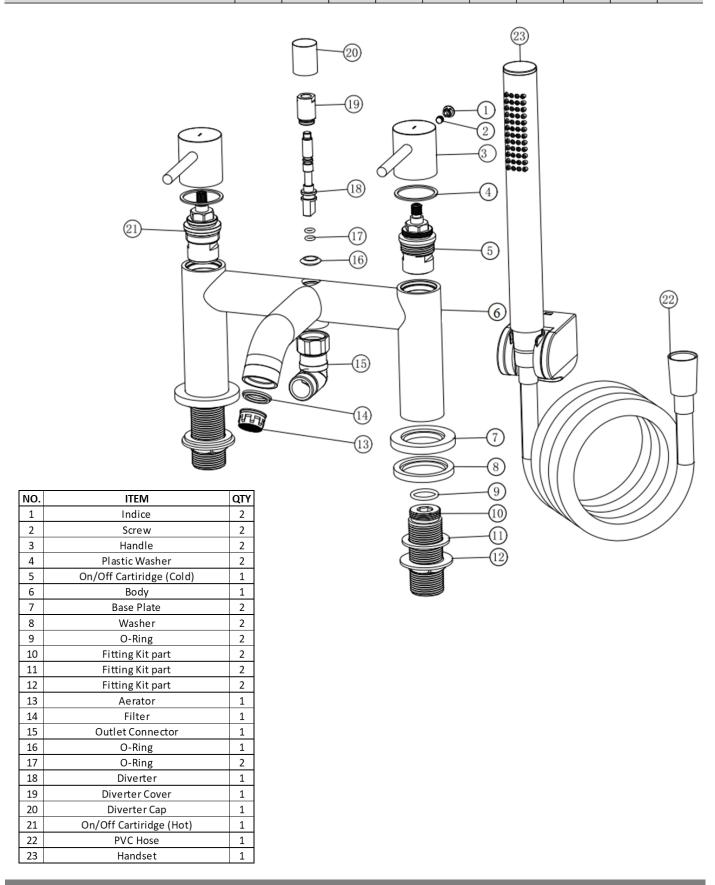

**Between** 

Spout aerator **Aerator** 

Cartridge Ceramic disc valves

G¾" BSP tails **Fitting** 

Guarantee 5 years against manufacturing faults

(excluding serviceable parts)

**Additional Information** 1.5m PVC Shower Hose