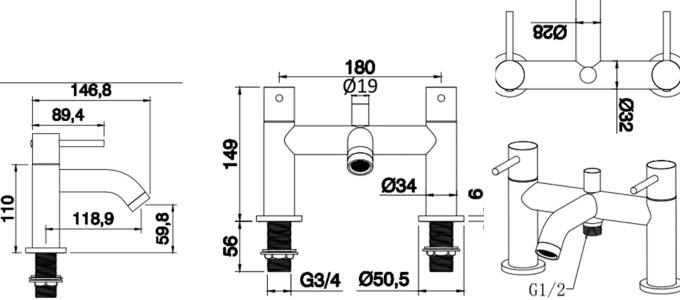

## **TAPS & SHOWERING**

**MIXER** 

**GUNMETAL** 

EL/105/GR

**ERGO BATH SHOWER** 

Construction Brass Body; Zinc-alloy Handles

**Finishes Gunmetal Grey Product Type** Contemporary

**Water Pressure Tested** Min. 0.2 bar, Max. 6.0 bar

**Between** 

Spout aerator **Aerator** 

Cartridge Ceramic disc valves

G¾" BSP tails **Fitting** 

Guarantee 5 years against manufacturing faults

(excluding serviceable parts)

**Additional Information** 1.5m PVC Shower Hose