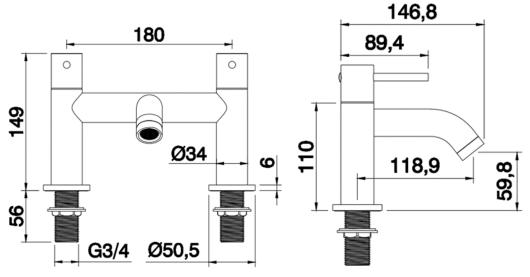

G¾" BSP tails **Fitting** 

5 years against manufacturing faults Guarantee

(excluding serviceable parts)

**ERGO BATH FILLER** 

**GUNMETAL** 

**EL/104/GR** 

## **Operating Water Pressure**

**COMBI BOILER** 

1.2 - 1.5+ bar

The information contained on this page was correct at the date of issue. Fitting dimensions are provided as a guide only. Some variation may occur due to manufacturing tolerances. We pursue a policy of continuing improvement in design and performance of our products and so reserve the right to change specifications without prior notice