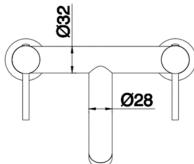

G¾" BSP tails **Fitting** 

5 years against manufacturing faults Guarantee

(excluding serviceable parts)

**ERGO BATH FILLER** 

**GUNMETAL** 

**EL/104/GR** 