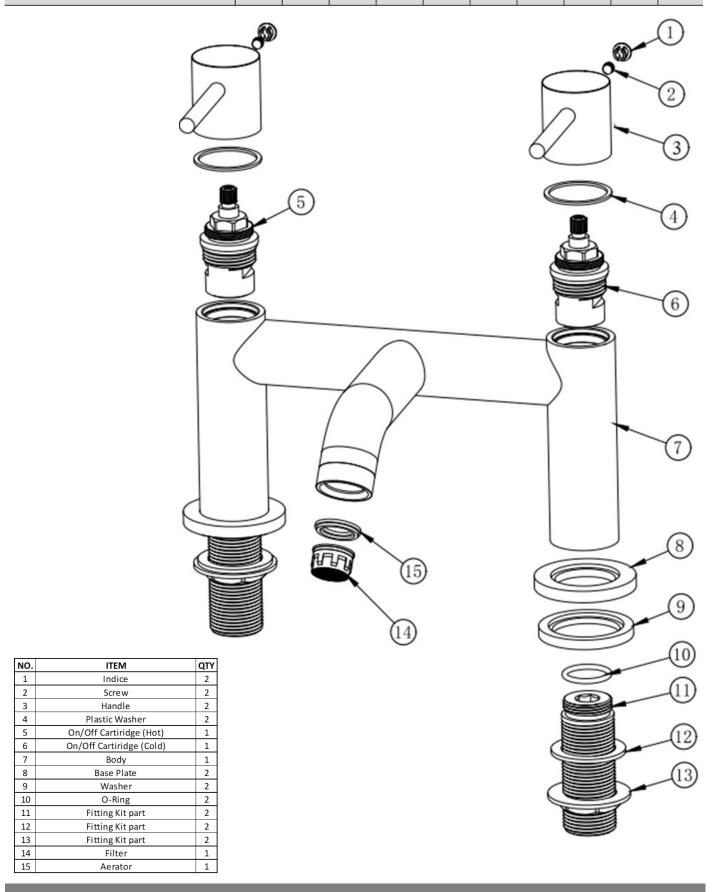

## **TAPS & SHOWERING**

Construction Brass Body; Zinc-alloy Handles

**Finishes Gunmetal Grey Product Type** Contemporary

**Water Pressure** Min. 0.5 bar, Max. 6.0 bar

**Tested Between** 

**Aerator** Spout aerator Cartridge Ceramic disc valves

G¾" BSP tails **Fitting** 

5 years against manufacturing faults Guarantee

(excluding serviceable parts)

**ERGO BATH FILLER** 

**GUNMETAL** 

**EL/104/GR** 