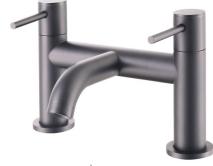

## **TAPS & SHOWERING**

Construction Brass Body; Zinc-alloy Handles

**Finishes Gunmetal Grey Product Type** Contemporary

**Water Pressure** Min. 0.5 bar, Max. 6.0 bar

**Tested Between** 

**Aerator** Spout aerator Cartridge Ceramic disc valves

G¾" BSP tails **Fitting** 

5 years against manufacturing faults Guarantee

(excluding serviceable parts)

**ERGO BATH FILLER** 

**GUNMETAL** 

**EL/104/GR** 