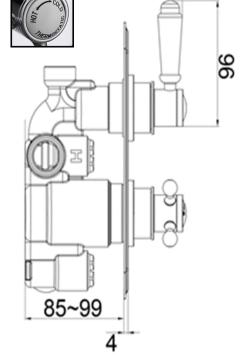

## **TAPS & SHOWERING**

Construction Brass Body; Ceramic & Zinc-alloy Han-

dle; Brass Wall Plate

Min. 0.2 bar, Max. 6.0 bar

**Finishes** Chrome plated **Product Type** Contemporary

**Water Pressure Tested** 

**Between** 

**Standards** Complies with BSEN 1111

Manufactured to comply with TMV2 Certification Thermostatic cartridge & Ceramic disc Cartridge

valve

Check valve 0.5-10 gpm (EN1717)

Inlet: Two Brass G3/4" BSP Female **Fitting** 

thread (Hot & Cold)

Outlet: One Brass G1/2" BSP Female

thread

10 years against manufacturing faults Guarantee

(excluding serviceable parts)

**Additional Information** 1. Temperature: Pre-set 38°C, with push

button override to 48°C

2. Automatic shut off in the event of hot or cold water supply failure

**EDWARDIAN CONCEALED** ONE WAY SHOWER VALVE

ED/572