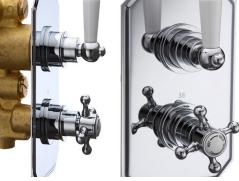

## **TAPS & SHOWERING**

Construction Brass Body; Ceramic & Zinc-alloy Han-

dle; Brass Wall Plate

Min. 0.2 bar, Max. 6.0 bar

**Finishes** Chrome plated **Product Type** Contemporary

**Water Pressure Tested** 

button override to 48°C

2. Automatic shut off in the event of hot or cold water supply failure

**EDWARDIAN CONCEALED** ONE WAY SHOWER VALVE

ED/572