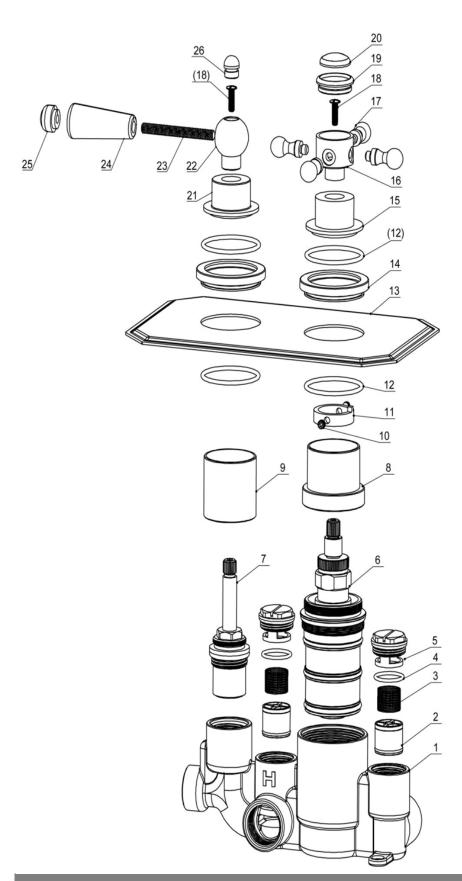

| 26   | Сар                           | 1   |
|------|-------------------------------|-----|
| 25   | Indice Cap                    | 1   |
| 24   | Handle Cover                  | 1   |
| 23   | Handle Bar                    | 1   |
| 22   | Knob                          | 1   |
| 21   | Collar                        | 1   |
| 20   | Indice Cap                    | 1   |
| 19   | Cap                           | 1   |
| 18   | Screw                         | 2   |
| 17   | Lever                         | 4   |
| 16   | Temperature Control Handle    | 1   |
| 15   | Collar                        | 1   |
| 14   | Cover Plate Inner Ring        | 2   |
| 13   | Cover Plate                   | 1   |
| 12   | O Ringg                       | 4   |
| 11   | Brass Ring                    | 1   |
| 10   | Grub Screw                    | 2   |
| 9    | Flow Control Valve Shroud     | 1   |
| 8    | Temperature Housing Shroud    | 1   |
| 7    | Flow Control On/Off Cartridge | 1   |
| 6    | Thermostatic Cartridge        | 1   |
| 5    | Brass Nut                     | 2   |
| 4    | O Ring                        | 2   |
| 3    | Thread                        | 2 2 |
| 2    | Filter                        | 2   |
| 1    | Valve Body                    | 1   |
| Item | DESCRIPTION                   | QTY |