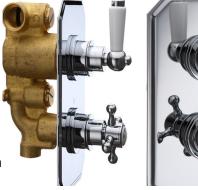

## **TAPS & SHOWERING**

Construction Brass Body; Ceramic & Zinc-alloy Han-

dle; Brass Wall Plate

Min. 0.2 bar, Max. 6.0 bar

**Finishes** Chrome plated **Product Type** Contemporary

**Water Pressure Tested** 

button override to 48°C

2. Automatic shut off in the event of hot or cold water supply failure

**EDWARDIAN CONCEALED** ONE WAY SHOWER VALVE

ED/572