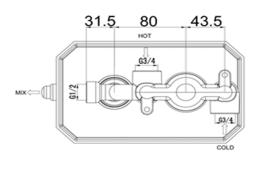

thread (Hot & Cold)

Outlet: One Brass G1/2" BSP Female

thread

10 years against manufacturing faults Guarantee

(excluding serviceable parts)

**Additional Information** 1. Temperature: Pre-set 38°C, with push