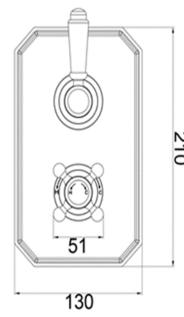

## **TAPS & SHOWERING**

Construction Brass Body; Ceramic & Zinc-alloy Han-

dle; Brass Wall Plate

Min. 0.2 bar, Max. 6.0 bar

**Finishes** Chrome plated **Product Type** Contemporary

**Water Pressure Tested** 