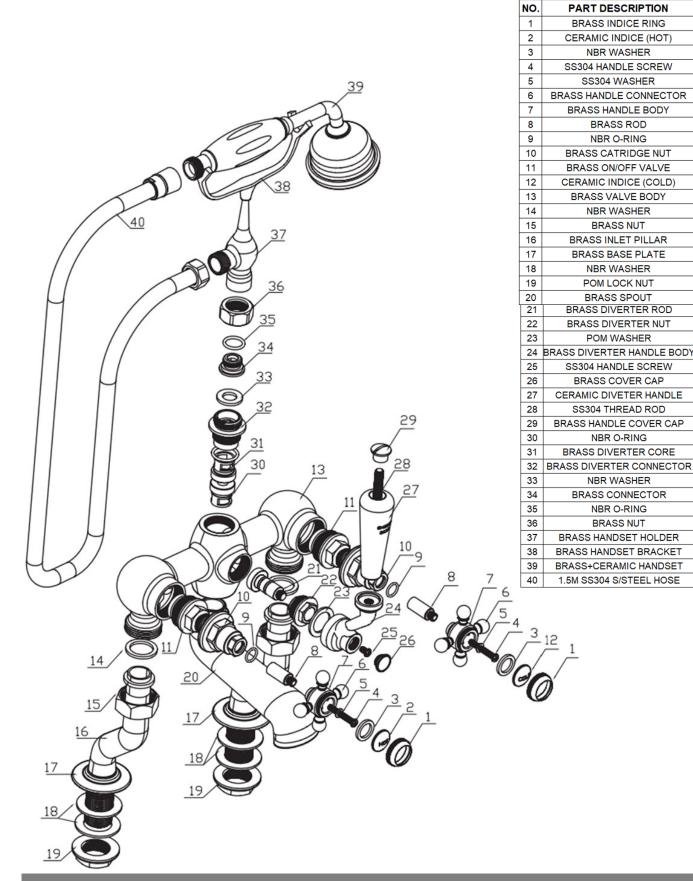

Brass G3/4" BSP Tails **Fitting** 

Guarantee 10 years against manufacturing faults

(excluding serviceable parts)

Additional Infor-

Supplied with 1.5m Stainless steel mation Hose, Chrome Brass and Ceramic

Shower Handset and Handset Bracket

QTY