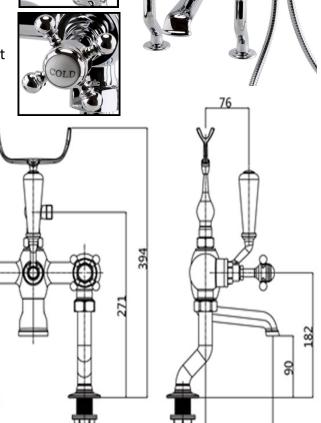

## **TAPS & SHOWERING**

**SHOWER MIXER** 

ED/165

Brass Body, Pillar and Spout (HPb59-1), EDWARDIAN BATH Construction

EN CW612N (equivalent to CuZ-

n39Pb2);

Brass Handles with Ceramic indices

Chrome (Ni: 8-12um, Cr: 0.25-0.3um) **Finishes** 

**Product Type** Traditional

**Water Pressure** Min. 0.1 bar, Max. 6.0 bar

**Tested Between** 

Complies with BS5412, BS EN200 Standards Full turn G3/4" Compression valves Cartridge

**Aerator** Laminar spout

Brass G3/4" BSP Tails **Fitting** 

Guarantee 10 years against manufacturing faults

(excluding serviceable parts)

Additional Infor-

Supplied with 1.5m Stainless steel mation Hose, Chrome Brass and Ceramic

Shower Handset and Handset Bracket