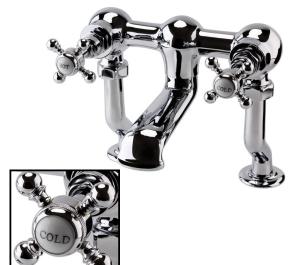

## **TAPS & SHOWERING**

Construction Brass Body, Pillar and Spout, Brass Handles

with Ceramic indices

**Finishes** Chrome (Ni: 8-12um, Cr: 0.25-0.3um)

**Product Type** Traditional

**Water Pressure** Min. 0.1 bar, Max. 6.0 bar

**Tested Between** 

Standards Complies with BS5412, BS EN200 Full turn G3/4" Compression valves Cartridge

**Aerator** Laminar spout

**Fitting** Brass G3/4" BSP Tails

Guarantee 10 years against manufacturing faults