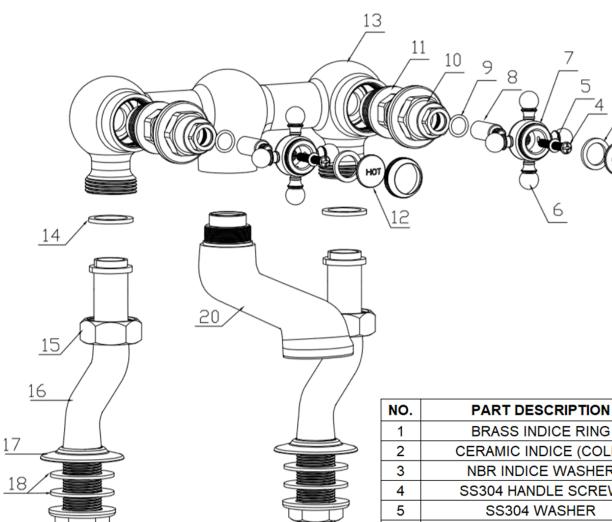

| NO. | PART DESCRIPTION          | QTY |
|-----|---------------------------|-----|
| 1   | BRASS INDICE RING         | 2   |
| 2   | CERAMIC INDICE (COLD)     | 1   |
| 3   | NBR INDICE WASHER         | 2   |
| 4   | SS304 HANDLE SCREW        | 2   |
| 5   | SS304 WASHER              | 2   |
| 6   | BRASS HANDLE ROD          | 8   |
| 7   | BRASS CROSS HANDLE        | 2   |
| 8   | BRASS EXTENTION CONNECTOR | 2   |
| 9   | NBR CONNECTOR O-RING      | 2   |
| 10  | BRASS CARTRIDGE NUT       | 2   |
| 11  | BRASS COMPRESSION VALVE   | 2   |
| 12  | CERAMIC INDICE (HOT)      | 1   |
| 13  | BRASS TAP BODY            | 1   |
| 14  | NBR PILLAR WASHER         | 2   |
| 15  | BRASS LOCK NUT            | 2   |
| 16  | BRASS INLET PILLAR        | 2   |
| 17  | BRASS BASE PLATE          | 2   |
| 18  | NBR BSP TAIL WASHER       | 4   |
| 19  | POM LOCK NUT              | 2   |
| 20  | BRASS SPOUT               | 1   |