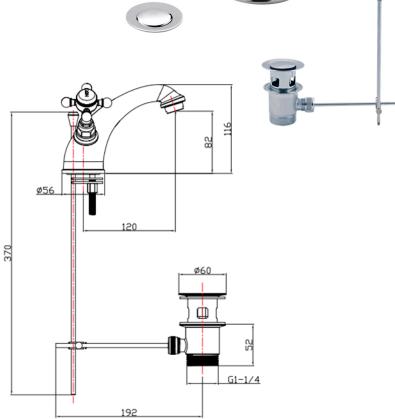

## **TAPS & SHOWERING**

**EDWARDIAN DELUXE** 

ED/106/C

**MONOBLOC BASIN MIXER** 

Construction Brass Body, Handle: Zinc Alloy &

ceramic indices

Finishes Chrome: Ni: 8-12um, Cr: 0.25-

0.3um

**Product Type** Traditional

Water Pressure Min. 0.1 bar, Max. 6.0 bar

**Tested Between** 

Standards Complies with BS6920, BS EN200
Cartridge Full turn G1/2" Compression valves

**Aerator** Neoperl Aerator

Fitting UK: M10 x 350mm ½" BSP Female

Flexi Tails

EU: M10 x 350mm 3/8" BSP Fe-

male Flexi Tails

**Guarantee** 10 years against manufacturing

faults (excluding serviceable parts)

Additional Infor-

mation

Supplied with G1¼" Pop-up Waste (UK only)

The information contained on this page was correct at the date of issue. Fitting dimensions are provided as a guide only. Some variation may occur due to manufacturing tolerances.