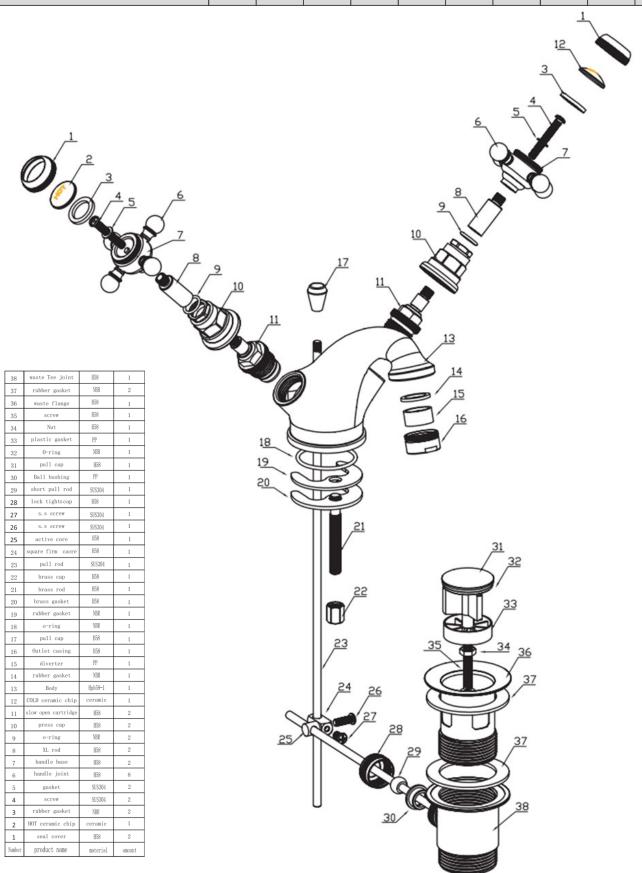

**Product Type** Traditional

Water Pressure Min. 0.1 bar, Max. 6.0 bar

**Tested Between** 

Standards Complies with BS6920, BS EN200
Cartridge Full turn G1/2" Compression valves

**Aerator** Neoperl Aerator

Fitting UK: M10 x 350mm ½" BSP Female

Flexi Tails

EU: M10 x 350mm 3/8" BSP Fe-

male Flexi Tails

**Guarantee** 10 years against manufacturing

faults (excluding serviceable parts)

Additional Infor-

mation

Supplied with G1¼" Pop-up Waste (UK only)

The information contained on this page was correct at the date of issue. Fitting dimensions are provided as a guide only. Some variation may occur due to manufacturing tolerances.