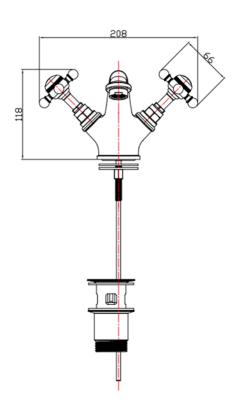

## **TAPS & SHOWERING**

**EDWARDIAN DELUXE** 

ED/106/C

**MONOBLOC BASIN MIXER** 

Construction Brass Body, Handle: Zinc Alloy &

ceramic indices

Finishes Chrome: Ni: 8-12um, Cr: 0.25-

0.3um

**Product Type** Traditional

Water Pressure Min. 0.1 bar, Max. 6.0 bar

**Tested Between** 

Standards Complies with BS6920, BS EN200
Cartridge Full turn G1/2" Compression valves

**Aerator** Neoperl Aerator

Fitting UK: M10 x 350mm ½" BSP Female

Flexi Tails

EU: M10 x 350mm 3/8" BSP Fe-

male Flexi Tails

**Guarantee** 10 years against manufacturing

faults (excluding serviceable parts)

Additional Infor-

mation

Supplied with G1¼" Pop-up Waste (UK only)

The information contained on this page was correct at the date of issue. Fitting dimensions are provided as a guide only. Some variation may occur due to manufacturing tolerances.