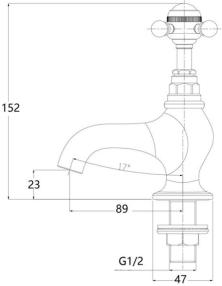

# EDWARDIAN BASIN TAPS

ED/101

Guarantee

Brass Body, Zinc-alloy Handles with Ceramic indices Chrome Traditional Min. 0.1 bar, Max. 6.0 bar Complies with BS5412, BS EN200 Full turn G1/2" Compression valves Laminar spout Brass G1/2" BSP Tails 10 years against manufacturing faults