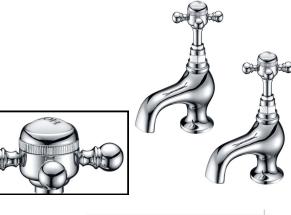

# EDWARDIAN BASIN TAPS

ED/101

Guarantee

Brass Body, Zinc-alloy Handles with Ceramic indices Chrome Traditional Min. 0.1 bar, Max. 6.0 bar Complies with BS5412, BS EN200 Full turn G1/2" Compression valves Laminar spout Brass G1/2" BSP Tails 10 years against manufacturing faults