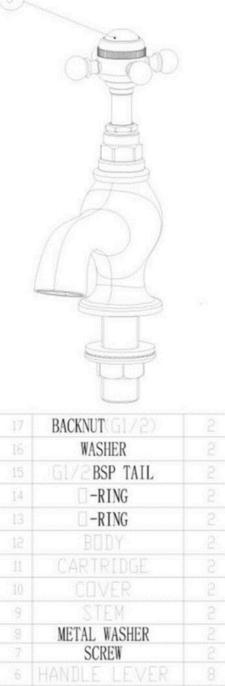

and the second

| NO | NAME          | QTY |
|----|---------------|-----|
| 1  | CAP           |     |
|    | INDICE (COLD) | 1   |
| 3  | INDICE (HUT)  | 1   |
| 4  | WASHER        | 5   |
| 5  | HANDLE        | 2   |
|    | HANDLE LEVER  |     |
| 7  | SCREW         | 8   |
|    | METAL WASHER  | 1 2 |