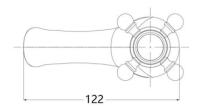

and the second

| NO | NAME          | QTY |
|----|---------------|-----|
| 1  | CAP           |     |
|    | INDICE (COLD) | 1   |
| 3  | INDICE (HUT)  | 1   |
| 4  | WASHER        | 5   |
| 5  | HANDLE        | 2   |
|    | HANDLE LEVER  |     |
| 7  | SCREW         | 8   |
|    | METAL WASHER  | 1 2 |