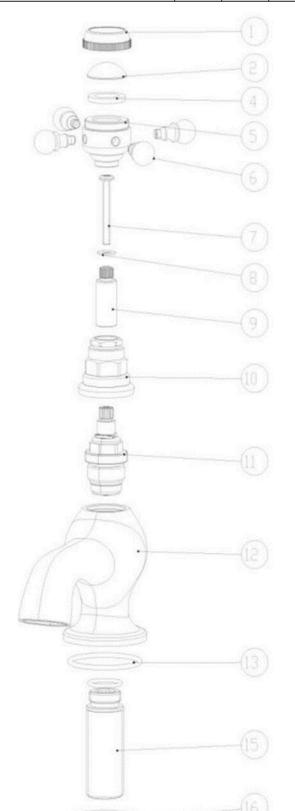

and the second

| NO | NAME          | QTY |
|----|---------------|-----|
| 1  | CAP           |     |
|    | INDICE (COLD) | 1   |
| 3  | INDICE (HUT)  | 1   |
| 4  | WASHER        | 5   |
| 5  | HANDLE        | 2   |
|    | HANDLE LEVER  |     |
| 7  | SCREW         | 8   |
|    | METAL WASHER  | 1 2 |