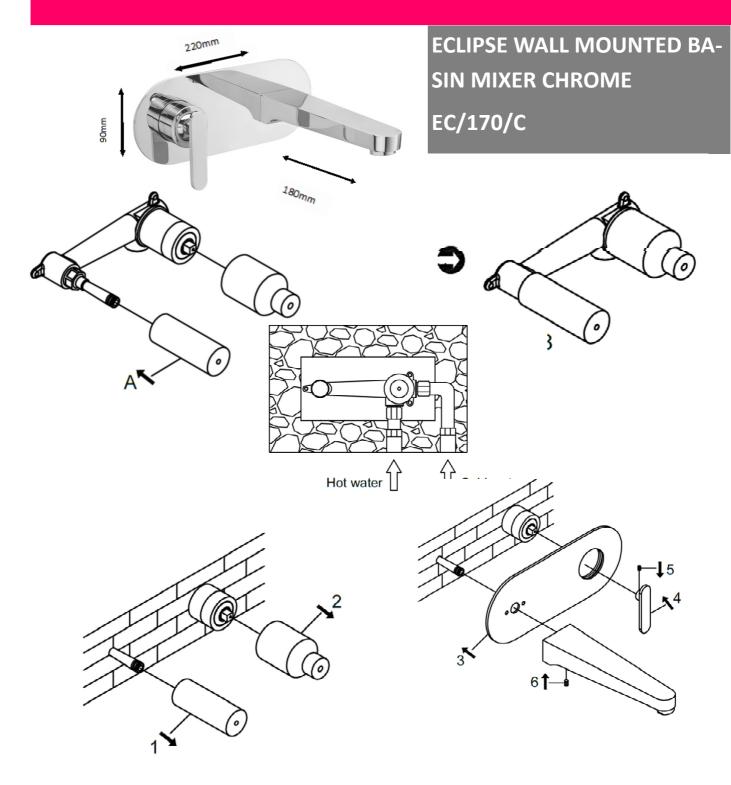

## SAGITTARIUS

The information contained on this page was correct at the date of issue. Fitting dimensions are provided as a guide only. Some variation may occur due to manufacturing tolerances.

We pursue a policy of continuing improvement in design and performance of our products and so reserve the right to change specifications without prior notice

The information contained on this page was correct at the date of issue. Fitting dimensions are provided as a guide only. Some variation may occur due to manufacturing tolerances.

We pursue a policy of continuing improvement in design and performance of our products and so reserve the right to change specifications without prior notice