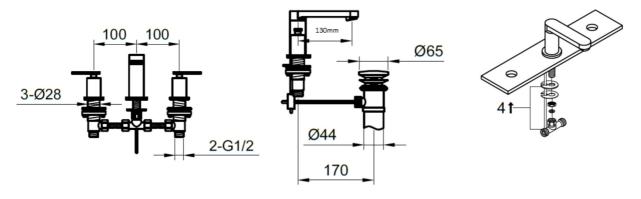

## **TAPS & SHOWERING**

ECLIPSE 3 HOLE BASIN MIXER CHROME EC/107/C

The information contained on this page was correct at the date of issue. Fitting dimensions are provided as a guide only. Some variation may occur due to manufacturing tolerances. We pursue a policy of continuing improvement in design and performance of our products and so reserve the right to change specifications without prior notice