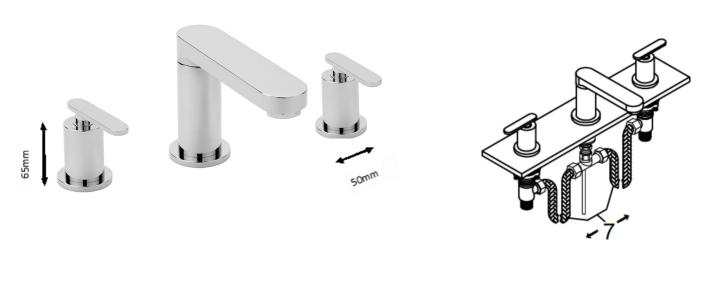

## **TAPS & SHOWERING**

ECLIPSE 3 HOLE BASIN MIXER CHROME EC/107/C

The information contained on this page was correct at the date of issue. Fitting dimensions are provided as a guide only. Some variation may occur due to manufacturing tolerances. We pursue a policy of continuing improvement in design and performance of our products and so reserve the right to change specifications without prior notice