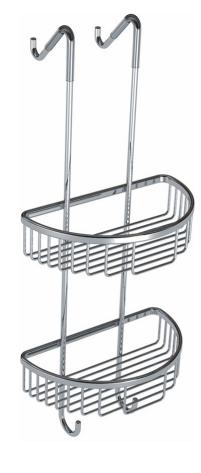

## SAGITTARIUS TAPS & SHOWERING

Construction Finishes Product Type Guarantee Stainless Steel Chrome plated Contemporary 1 year against manufacturing faults (excluding serviceable parts)

CURVE TWO TIER TIDY

CUA/741/C

The information contained on this page was correct at the date of issue. Fitting dimensions are provided as a guide only. Some variation may occur due to manufacturing tolerances. We pursue a policy of continuing improvement in design and performance of our products and so reserve the right to change specifications without prior notice