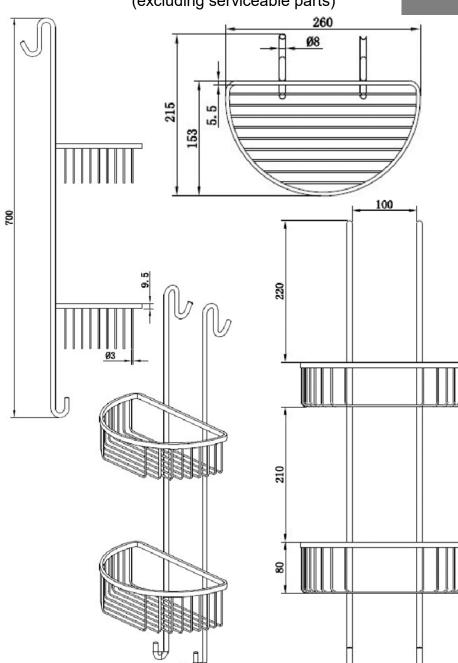

## SAGITTARIUS TAPS & SHOWERING

Construction Finishes Product Type Guarantee Stainless Steel Chrome plated Contemporary 1 year against manufacturing faults (excluding serviceable parts)

CURVE TWO TIER TIDY

CUA/741/C

The information contained on this page was correct at the date of issue. Fitting dimensions are provided as a guide only. Some variation may occur due to manufacturing tolerances. We pursue a policy of continuing improvement in design and performance of our products and so reserve the right to change specifications without prior notice