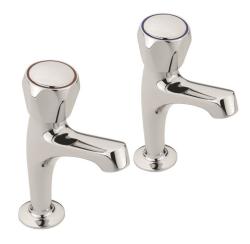

## **CONTRACT HIGH NECK**

**PILLAR TAPS** 

CO/203/C

Water pressure

The information contained on this page was correct at the date of issue. Fitting dimensions are provided as a guide only. Some variation may occur due to manufacturing tolerances. We pursue a policy of continuing improvement in design and performance of our products and so reserve the right to change specifications without prior notice