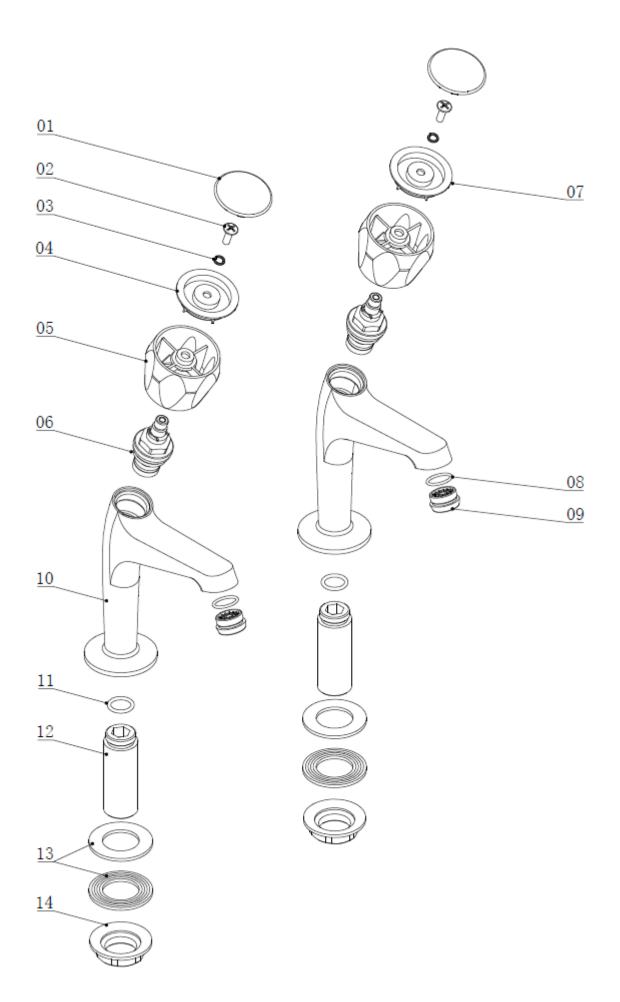

#### Construction

#### Aerator Guarantee

Brass Body (CuZn40Pb18); Zincalloy Handles Chrome plated to BS EN 248 Contemporary Min. 0.2 bar, Max. 6.0 bar Complies with BS5412, **BS EN200** 1/4 Turn 1/2" Ceramic **Disc Valves** 10mm G1/2" BSP Flexible inlet connection hoses Spout aerator 10 years against manufacturing faults (excluding serviceable parts)