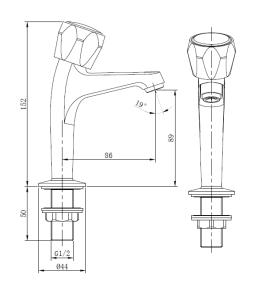

#### Aerator Guarantee

Brass Body (CuZn40Pb18); Zincalloy Handles Chrome plated to BS EN 248 Contemporary Min. 0.2 bar, Max. 6.0 bar Complies with BS5412, **BS EN200** 1/4 Turn 1/2" Ceramic **Disc Valves** 10mm G1/2" BSP Flexible inlet connection hoses Spout aerator 10 years against manufacturing faults (excluding serviceable parts)