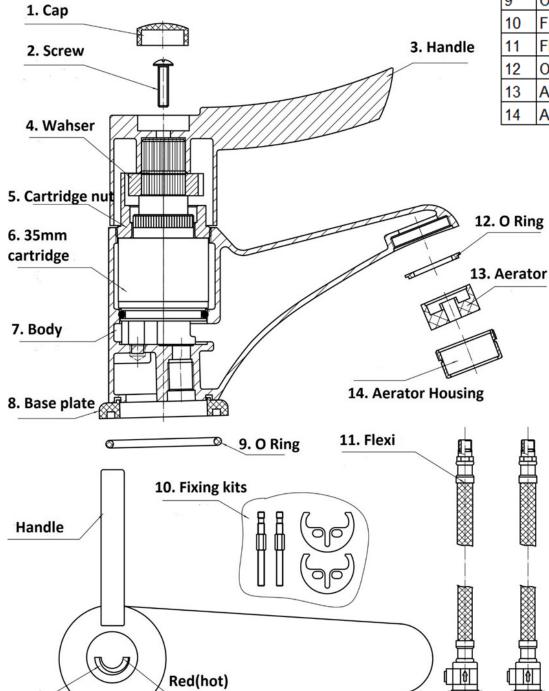

| No.                   | Description     | Qty. |
|-----------------------|-----------------|------|
| 1                     | Сар             | 1    |
| 2                     | Screw           | 1    |
| 3                     | Handle          | 1    |
| 4                     | Washer          | 1    |
| 2<br>3<br>4<br>5<br>6 | Cartridge Nut   | 1    |
| 6                     | Cartridge       | 1    |
| 7<br>8                | Body            | 1    |
| 8                     | Base Plate      | 1    |
| 9                     | O-ring          | 1    |
| 10                    | Fixing kits     | 1    |
| 11                    | Flexi           | 2    |
| 12                    | O-ring          | 1    |
| 13                    | Aerator         | 1    |
| 14                    | Aerator Housing | 1    |