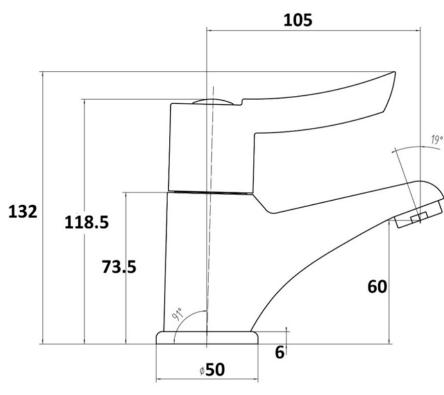

CONTRACT SEQUENTIAL BASIN MIXER

CO/167/C

The information contained on this page was correct at the date of issue. Fitting dimensions are provided as a guide only. Some variation may occur due to manufacturing tolerances. We pursue a policy of continuing improvement in design and performance of our products and so reserve the right to change specifications without prior notice