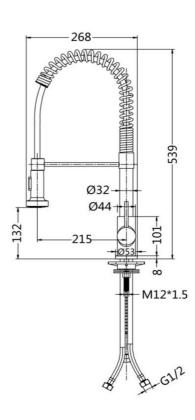

**Fitting** M10 x 15mm flexible connection pipes **Packaging** 68 x 31.5 x 68cm / carton (8 boxes / carton)

**Guarantee** 10 years against manufacturing faults (excluding serviceable parts).

Trieste Professional