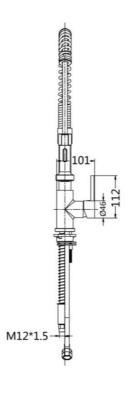

**Fitting** M10 x 15mm flexible connection pipes **Packaging** 68 x 31.5 x 68cm / carton (8 boxes / carton)

**Guarantee** 10 years against manufacturing faults (excluding serviceable parts).

Trieste Professional