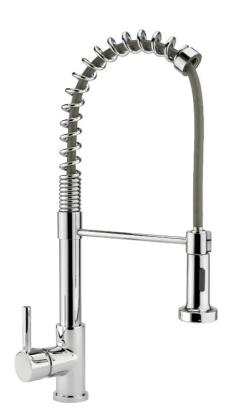

Sink Mixer Chrome

CO/155/C

| System Pressure | 0.1 Bar | 0.2 Bar | 0.3 Bar | 0.5 Bar | 1.0 Bar | 1.5 Bar | 2.0 Bar | 3.0 Bar | 4.0 Bar | 5.0 Bar |
|-----------------|---------|---------|---------|---------|---------|---------|---------|---------|---------|---------|
| CO155           |         |         |         |         | 14.82   | 21.86   | 24.65   |         | ,       | -       |