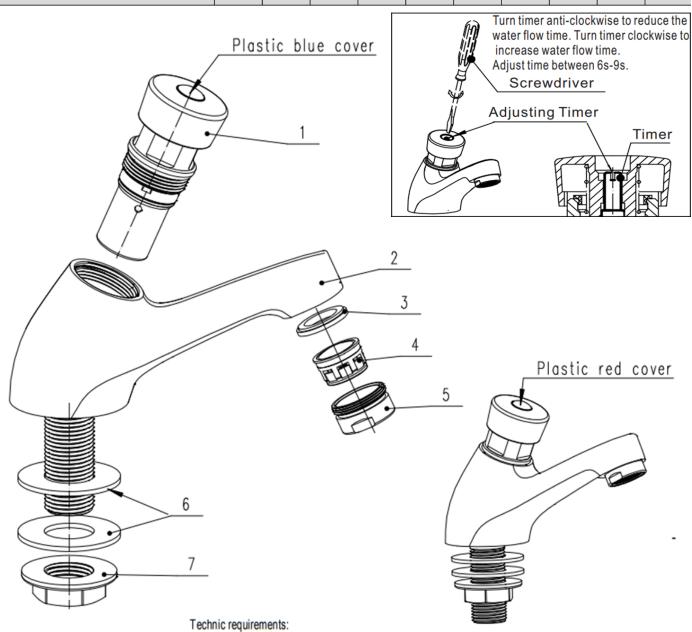

**Finishes** 

**Standards** Complies with BS5412, BS EN200 Cartridge

Time adjustable Non concussive

valves

**Aerator** M24\*1 POM Spout aerator **Fitting** Brass G1/2" BSP tails

1 years against manufacturing faults Guarantee

## 1. a pair of products in a paper box

| - Part of Property and Performance |        |                           |   |               |  |                  |  |  |  |
|------------------------------------|--------|---------------------------|---|---------------|--|------------------|--|--|--|
| 7                                  | LJM043 | G1/2 plastic nut          | 1 | POM           |  | Black            |  |  |  |
| 6                                  | XDP050 | ∮43∗∮21∗2 washer          | 2 | NBR           |  | Black            |  |  |  |
| 5                                  | SZ0052 | M24X1 outlet              | 1 | HPb59-1       |  | Polishing Chrome |  |  |  |
| 4                                  | FSG015 | M24x1 bubbler             | 1 | POM           |  | Gray             |  |  |  |
| 3                                  | XDP071 | Rubber washer             | 1 | NBR           |  | Black            |  |  |  |
| 2                                  | LT0051 | G1/2 tap body             | 1 | HPb59-1       |  | Polishing Chrome |  |  |  |
| 1                                  | TJ001T | Time adjustable Cartridge | 1 | Assembly port |  | Self-made        |  |  |  |