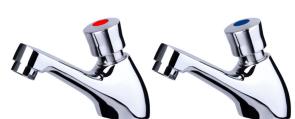

## 1. a pair of products in a paper box

| - Part of Property and Performance |        |                           |   |               |  |                  |  |  |  |
|------------------------------------|--------|---------------------------|---|---------------|--|------------------|--|--|--|
| 7                                  | LJM043 | G1/2 plastic nut          | 1 | POM           |  | Black            |  |  |  |
| 6                                  | XDP050 | ∮43∗∮21∗2 washer          | 2 | NBR           |  | Black            |  |  |  |
| 5                                  | SZ0052 | M24X1 outlet              | 1 | HPb59-1       |  | Polishing Chrome |  |  |  |
| 4                                  | FSG015 | M24x1 bubbler             | 1 | POM           |  | Gray             |  |  |  |
| 3                                  | XDP071 | Rubber washer             | 1 | NBR           |  | Black            |  |  |  |
| 2                                  | LT0051 | G1/2 tap body             | 1 | HPb59-1       |  | Polishing Chrome |  |  |  |
| 1                                  | TJ001T | Time adjustable Cartridge | 1 | Assembly port |  | Self-made        |  |  |  |