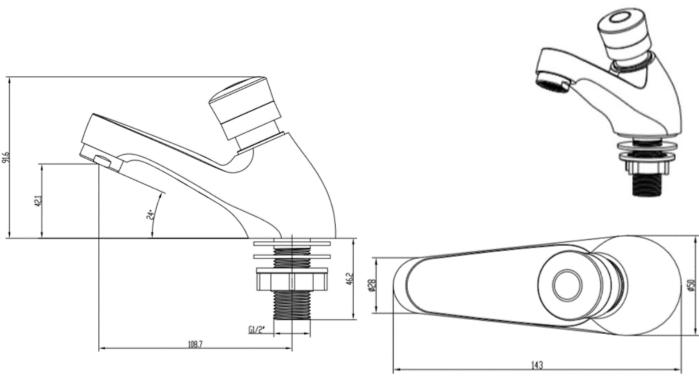

> (excluding serviceable parts) G1/2" POM Plastic Lock nuts

Additional Information

**CONTRACT NON CONCUS-SIVE BASIN TAPS** 

The information contained on this page was correct at the date of issue. Fitting dimensions are provided as a guide only. Some variation may occur due to manufacturing tolerances. We pursue a policy of continuing improvement in design and performance of our products and so reserve the right to change specifications without prior notice