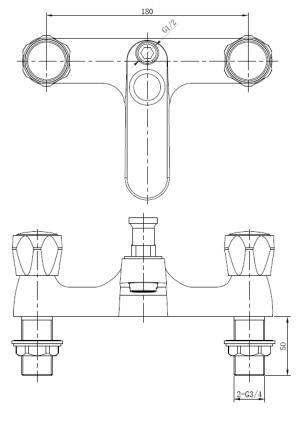

bar

Complies with BS5412,

**BS EN200** 

Cartridge 1/4 Turn 1/2" Ceramic

Disc Valves

Fitting 10mm G1/2" BSP Flex-

ible inlet connection

hoses

**Aerator** Spout aerator

**Guarantee** 10 years against manu-

facturing faults

(excluding serviceable

parts)

Additional Information 360° Swivel Spout

CONTRACT BATH SHOWER
MIXER

CO/105/C