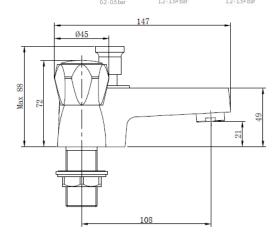

## **TAPS & SHOWERING**

**Construction** Brass Body

(CuZn40Pb18); Zinc-

alloy Handles

Chrome plated to BS

EN 248

Contemporary

Min. 0.2 bar, Max. 6.0

bar

Complies with BS5412,

**BS EN200** 

Cartridge 1/4 Turn 1/2" Ceramic

Disc Valves

Fitting 10mm G1/2" BSP Flex-

ible inlet connection

hoses

**Aerator** Spout aerator

**Guarantee** 10 years against manu-

facturing faults

(excluding serviceable

parts)

Additional Information 360° Swivel Spout

CONTRACT BATH SHOWER
MIXER

CO/105/C

Water pressure

**Finishes** 

tween

**Standards** 

**Product Type** 

Water Pressure Tested Be-

The information contained on this page was correct at the date of issue. Fitting dimensions are provided as a guide only. Some variation may occur due to manufacturing tolerances.