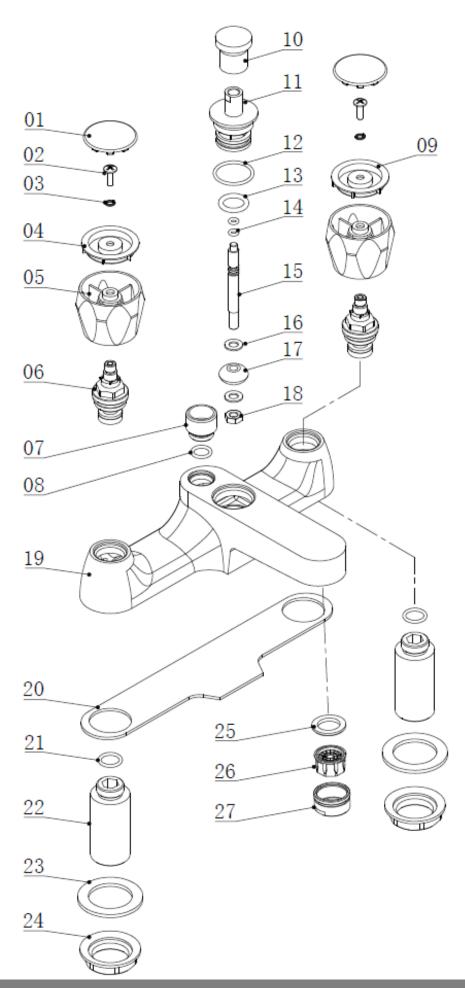

## **TAPS & SHOWERING**

**Construction** Brass Body

(CuZn40Pb18); Zinc-

alloy Handles

Chrome plated to BS

EN 248

Contemporary

Min. 0.2 bar, Max. 6.0

bar

Complies with BS5412,

**BS EN200** 

Cartridge 1/4 Turn 1/2" Ceramic

Disc Valves

Fitting 10mm G1/2" BSP Flex-

ible inlet connection

hoses

**Aerator** Spout aerator

**Guarantee** 10 years against manu-

facturing faults

(excluding serviceable

parts)

Additional Information 360° Swivel Spout

CONTRACT BATH SHOWER
MIXER

CO/105/C