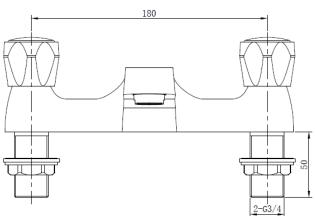

**tween** bar

Water Pressure Tested Be-

**Standards** Complies with BS5412,

**BS EN200** 

Cartridge 1/4 Turn 1/2" Ceramic

Disc Valves

Fitting 10mm G1/2" BSP Flex-

ible inlet connection