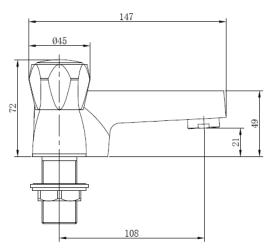

**tween** bar

Water Pressure Tested Be-

**Standards** Complies with BS5412,

**BS EN200** 

Cartridge 1/4 Turn 1/2" Ceramic

Disc Valves

Fitting 10mm G1/2" BSP Flex-

ible inlet connection