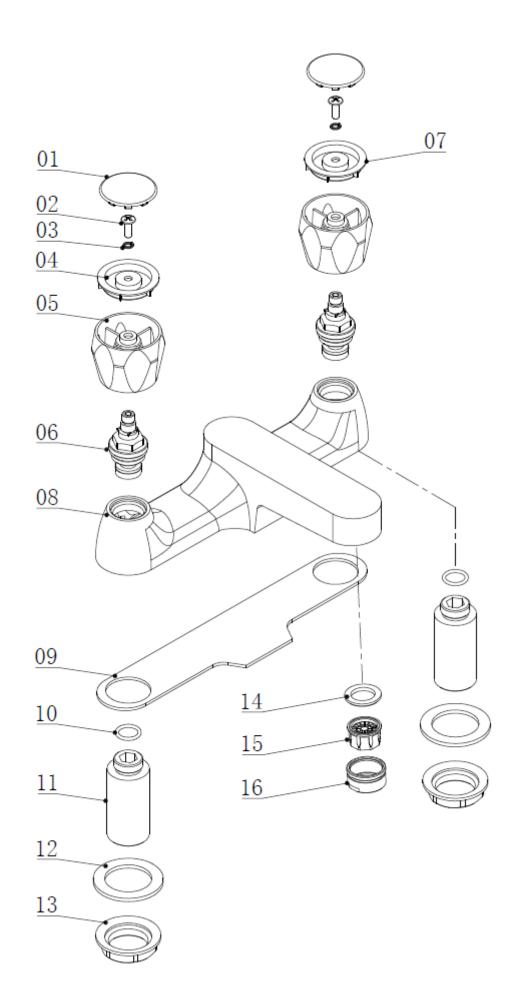

## **TAPS & SHOWERING**

**Construction** Brass Body

(CuZn40Pb18); Zinc-

Min. 0.2 bar, Max. 6.0

alloy Handles

**Finishes** Chrome plated to BS

EN 248

Product Type Contemporary

**tween** bar

Water Pressure Tested Be-

**Standards** Complies with BS5412,

**BS EN200** 

Cartridge 1/4 Turn 1/2" Ceramic

Disc Valves

Fitting 10mm G1/2" BSP Flex-

ible inlet connection

hoses

**Aerator** Spout aerator

**Guarantee** 10 years against manu-

facturing faults

(excluding serviceable

parts)

Additional Information 360° Swivel Spout

CONTRACT BATH FILLER
CO/104/C