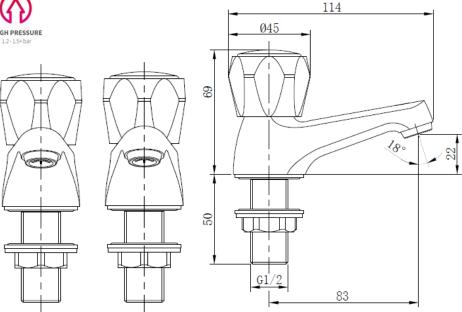

## **TAPS & SHOWERING**

Construction

**Product Type** 

Water Pressure Tested Be-

**Finishes** 

tween

**Standards** 

Cartridge

**Fitting** 

**Aerator** 

Guarantee

Brass Body (CuZn40Pb18); Zinc-

alloy Handles

Chrome plated to BS

EN 248

Contemporary

Min. 0.2 bar, Max. 6.0

bar

Complies with BS5412,

**BS EN200** 

1/4 Turn 1/2" Ceramic

Disc Valves

10mm G1/2" BSP Flex-

ible inlet connection

hoses

Spout aerator

10 years against manu-

facturing faults

(excluding serviceable

parts)

**CONTRACT BASIN TAPS** CO/102/C

Water pressure