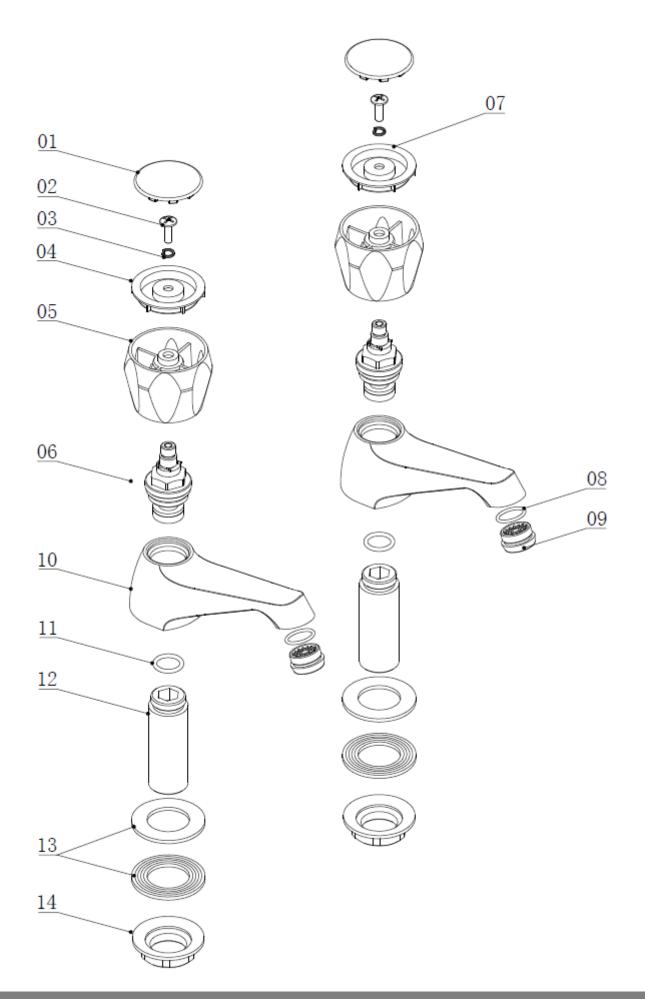

hoses

Spout aerator

10 years against manu-

facturing faults

(excluding serviceable

parts)

**CONTRACT BASIN TAPS** CO/102/C

Water pressure