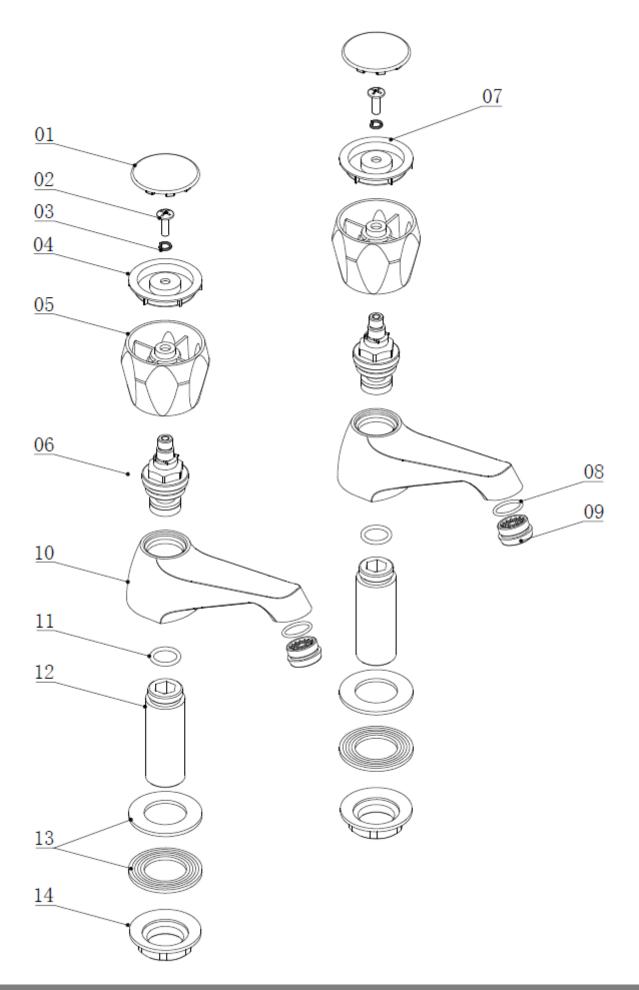

#### Construction

#### Aerator Guarantee

Brass Body (CuZn40Pb18); Zincalloy Handles Chrome plated to BS EN 248 Contemporary Min. 0.2 bar, Max. 6.0 bar Complies with BS5412, **BS EN200** 1/4 Turn 1/2" Ceramic **Disc Valves** 10mm G1/2" BSP Flexible inlet connection hoses Spout aerator 10 years against manufacturing faults (excluding serviceable parts)