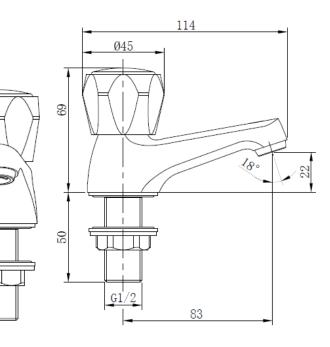

#### Construction

#### Aerator Guarantee

Brass Body (CuZn40Pb18); Zincalloy Handles Chrome plated to BS EN 248 Contemporary Min. 0.2 bar, Max. 6.0 bar Complies with BS5412, **BS EN200** 1/4 Turn 1/2" Ceramic **Disc Valves** 10mm G1/2" BSP Flexible inlet connection hoses Spout aerator 10 years against manufacturing faults (excluding serviceable parts)