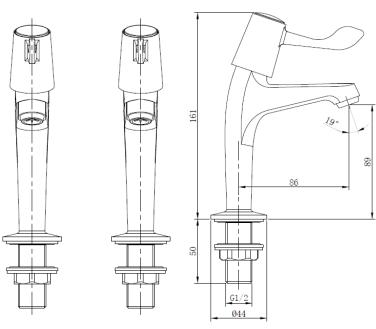

Complies with BS5412,

**BS EN200** 

1/4 Turn 1/2" Ceramic

Disc Valves

10mm G1/2" BSP Flex-

ible inlet connection

hoses

Spout aerator

10 years against manu-

facturing faults

(excluding serviceable

parts)

CONTRACT LEVER HIGH NECK PILLAR TAPS

CL/203/C

Water pressure

The information contained on this page was correct at the date of issue. Fitting dimensions are provided as a guide only. Some variation may occur due to manufacturing tolerances.