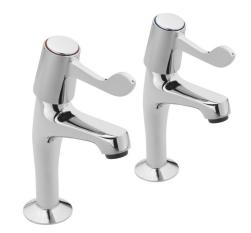

10 years against manu-

facturing faults

(excluding serviceable

parts)

CONTRACT LEVER HIGH NECK PILLAR TAPS

CL/203/C

Water pressure

The information contained on this page was correct at the date of issue. Fitting dimensions are provided as a guide only. Some variation may occur due to manufacturing tolerances.