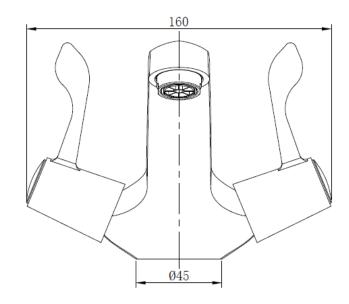

## Finishes

Product Type Water Pressure Tested Between Standards

Cartridge

Fitting

#### Aerator Guarantee

Brass Body (CuZn40Pb18); Zincalloy Handles Chrome plated to BS EN 248 Contemporary Min. 0.2 bar, Max. 6.0 bar Complies with BS5412, **BS EN200** 1/4 Turn 1/2" Ceramic **Disc Valves** 10mm G1/2" BSP Flexible inlet connection hoses Spout aerator 10 years against manufacturing faults (excluding serviceable parts)