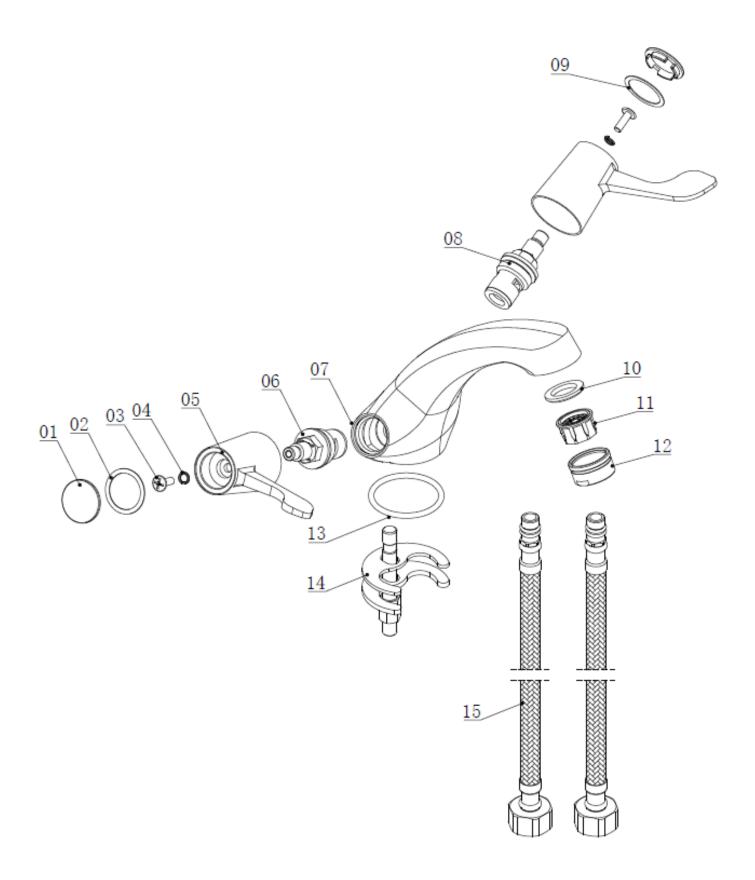

### Construction

#### Aerator Guarantee

Brass Body (CuZn40Pb18); Zincalloy Handles Chrome plated to BS EN 248 Contemporary Min. 0.2 bar, Max. 6.0 bar Complies with BS5412, **BS EN200** 1/4 Turn 1/2" Ceramic **Disc Valves** 10mm G1/2" BSP Flexible inlet connection hoses Spout aerator 10 years against manufacturing faults (excluding serviceable parts)