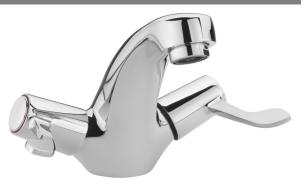

## CONTRACT MONOBLOC

**BASIN MIXER** 

CL/106/C

The information contained on this page was correct at the date of issue. Fitting dimensions are provided as a guide only. Some variation may occur due to manufacturing tolerances. We pursue a policy of continuing improvement in design and performance of our products and so reserve the right to change specifications without prior notice