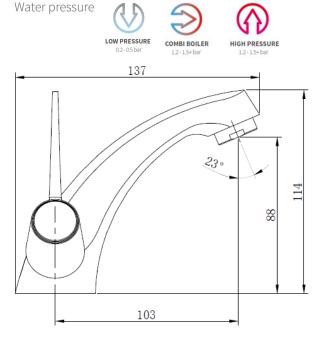

## Finishes

Product Type Water Pressure Tested Between Standards

Cartridge

Fitting

#### Aerator Guarantee

Brass Body (CuZn40Pb18); Zincalloy Handles Chrome plated to BS EN 248 Contemporary Min. 0.2 bar, Max. 6.0 bar Complies with BS5412, **BS EN200** 1/4 Turn 1/2" Ceramic **Disc Valves** 10mm G1/2" BSP Flexible inlet connection hoses Spout aerator 10 years against manufacturing faults (excluding serviceable parts)