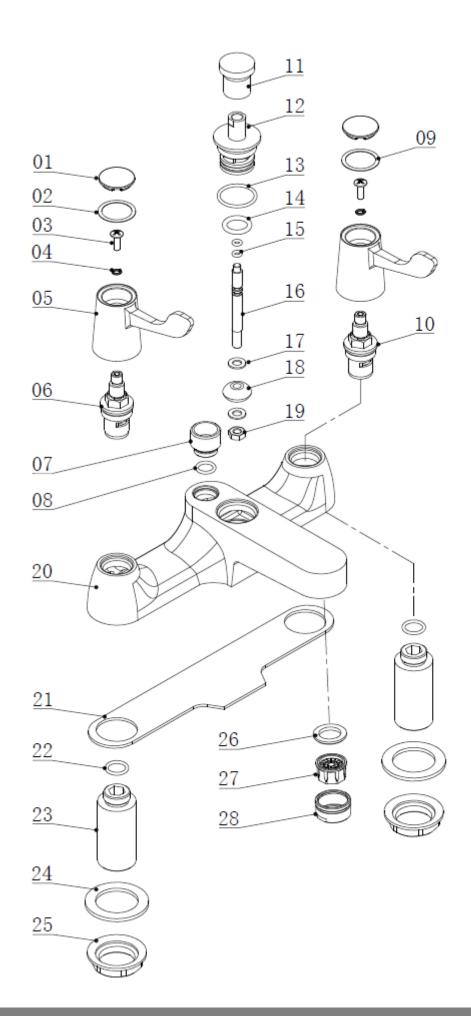

**Fitting** 

**Aerator** 

Guarantee

Brass Body (CuZn40Pb18); Zincalloy Handles Chrome plated to BS

EN 248

Contemporary

Min. 0.2 bar, Max. 6.0

bar

Complies with BS5412,

**BS EN200** 

1/4 Turn 1/2" Ceramic

Disc Valves

10mm G1/2" BSP Flex-

ible inlet connection

hoses

Spout aerator