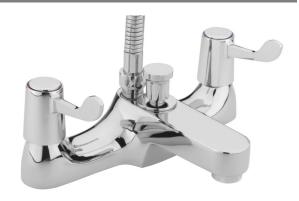

10 years against manu-

facturing faults

(excluding serviceable

parts)

CONTRACT LEVER BATH
SHOWER MIXER

CL/105/C

Water pressure

The information contained on this page was correct at the date of issue. Fitting dimensions are provided as a guide only. Some variation may occur due to manufacturing tolerances.

**Fitting** 

**Aerator** 

Guarantee

Brass Body (CuZn40Pb18); Zincalloy Handles Chrome plated to BS

EN 248

Contemporary

Min. 0.2 bar, Max. 6.0

bar

Complies with BS5412,

**BS EN200** 

1/4 Turn 1/2" Ceramic

Disc Valves

10mm G1/2" BSP Flex-

ible inlet connection

hoses

Spout aerator