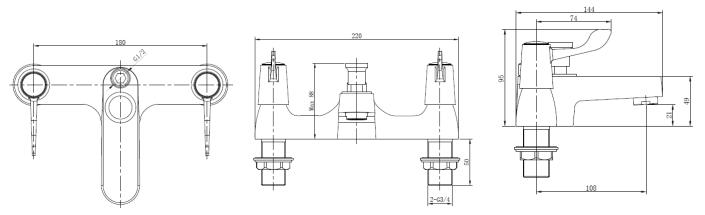

## **TAPS & SHOWERING**

Construction

**Product Type** 

Water Pressure Tested Be-

**Finishes** 

tween

**Standards** 

Cartridge

**Fitting** 

**Aerator** 

Guarantee

Brass Body (CuZn40Pb18); Zincalloy Handles Chrome plated to BS

EN 248

Contemporary

Min. 0.2 bar, Max. 6.0

bar

Complies with BS5412,

**BS EN200** 

1/4 Turn 1/2" Ceramic

Disc Valves

10mm G1/2" BSP Flex-

ible inlet connection

hoses

Spout aerator

10 years against manu-

facturing faults

(excluding serviceable

parts)

CONTRACT LEVER BATH
SHOWER MIXER

CL/105/C

Water pressure

The information contained on this page was correct at the date of issue. Fitting dimensions are provided as a guide only. Some variation may occur due to manufacturing tolerances.