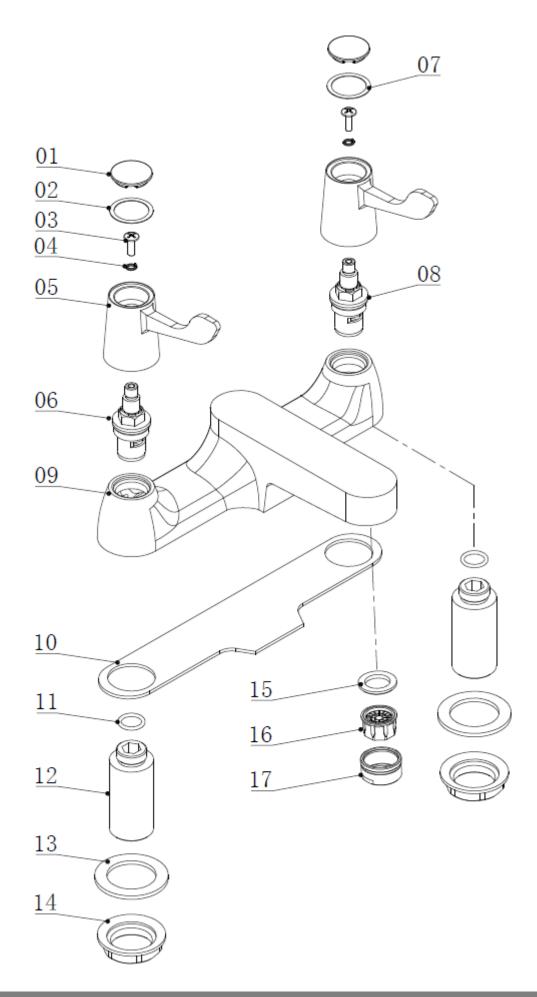

### **CONTRACT BATH FILLER**

CL/104C

The information contained on this page was correct at the date of issue. Fitting dimensions are provided as a guide only. Some variation may occur due to manufacturing tolerances. We pursue a policy of continuing improvement in design and performance of our products and so reserve the right to change specifications without prior notice