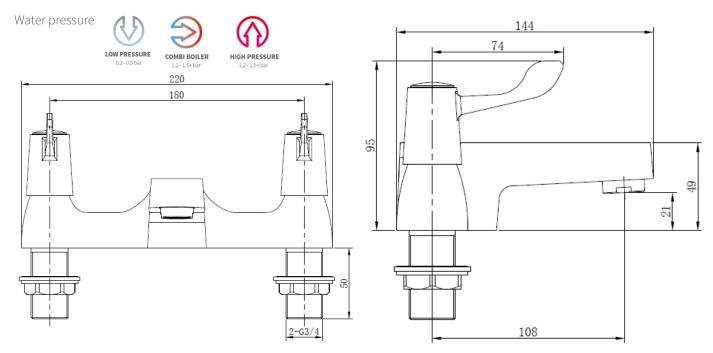

#### Aerator Guarantee

Brass Body (CuZn40Pb18); Zincalloy Handles Chrome plated to BS EN 248 Contemporary Min. 0.2 bar, Max. 6.0 bar Complies with BS5412, **BS EN200** 1/4 Turn 1/2" Ceramic **Disc Valves** 10mm G1/2" BSP Flexible inlet connection hoses Spout aerator 10 years against manufacturing faults (excluding serviceable parts)

### **CONTRACT BATH FILLER**

CL/104C

The information contained on this page was correct at the date of issue. Fitting dimensions are provided as a guide only. Some variation may occur due to manufacturing tolerances. We pursue a policy of continuing improvement in design and performance of our products and so reserve the right to change specifications without prior notice