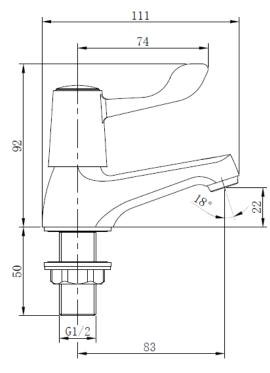

## **TAPS & SHOWERING**

**CONTRACT LEVER BATH TAPS** 

Construction

Brass Body (CuZn40Pb18); Zincalloy Handles

CL/102/C Chrome plated to BS

EN 248

Contemporary

Min. 0.2 bar, Max. 6.0

bar

Complies with BS5412,

**BS EN200** 

1/4 Turn 1/2" Ceramic

Disc Valves

10mm G1/2" BSP Flex-

ible inlet connection

hoses

Spout aerator

10 years against manu-

facturing faults

(excluding serviceable

parts)

**Finishes** 

**Product Type** Water Pressure Tested Between

Cartridge

**Standards** 

**Fitting** 

**Aerator** Guarantee

Water pressure

The information contained on this page was correct at the date of issue. Fitting dimensions are provided as a guide only. Some variation may occur due to manufacturing tolerances. We pursue a policy of continuing improvement in design and performance of our products and so reserve the right to change specifications without prior notice