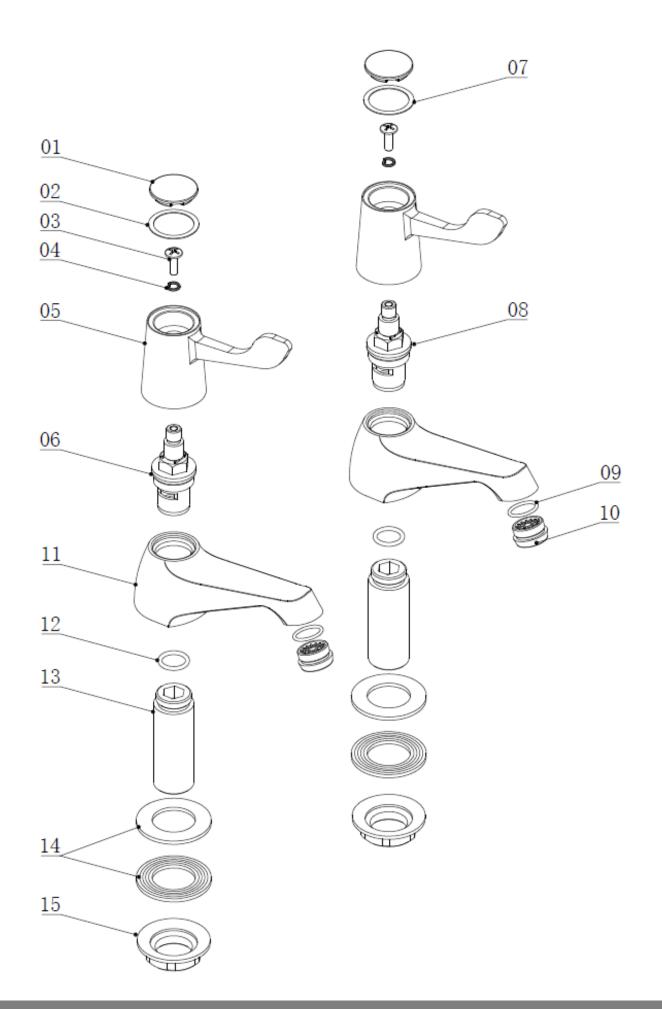

## **TAPS & SHOWERING**

**CONTRACT LEVER BATH TAPS** 

Construction

Brass Body (CuZn40Pb18); Zincalloy Handles

CL/102/C Chrome plated to BS

EN 248

Contemporary

Min. 0.2 bar, Max. 6.0

bar

Complies with BS5412,

**BS EN200** 

1/4 Turn 1/2" Ceramic

Disc Valves

10mm G1/2" BSP Flex-

ible inlet connection

hoses

Spout aerator

10 years against manu-

facturing faults

(excluding serviceable

parts)

**Finishes** 

**Product Type** Water Pressure Tested Between

Cartridge

**Standards** 

**Fitting** 

**Aerator** Guarantee

Water pressure

The information contained on this page was correct at the date of issue. Fitting dimensions are provided as a guide only. Some variation may occur due to manufacturing tolerances. We pursue a policy of continuing improvement in design and performance of our products and so reserve the right to change specifications without prior notice