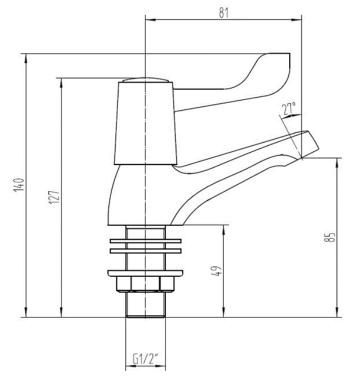

**Fitting** 1/2" BSP flexible tail connections

Net Weight (Tap only)

975g

**Aerator** Laminar spout

**Guarantee** 10 years against manufacturing faults

(excluding serviceable parts)

CONTRACT LEVER BASIN MIXER
CL/101/C