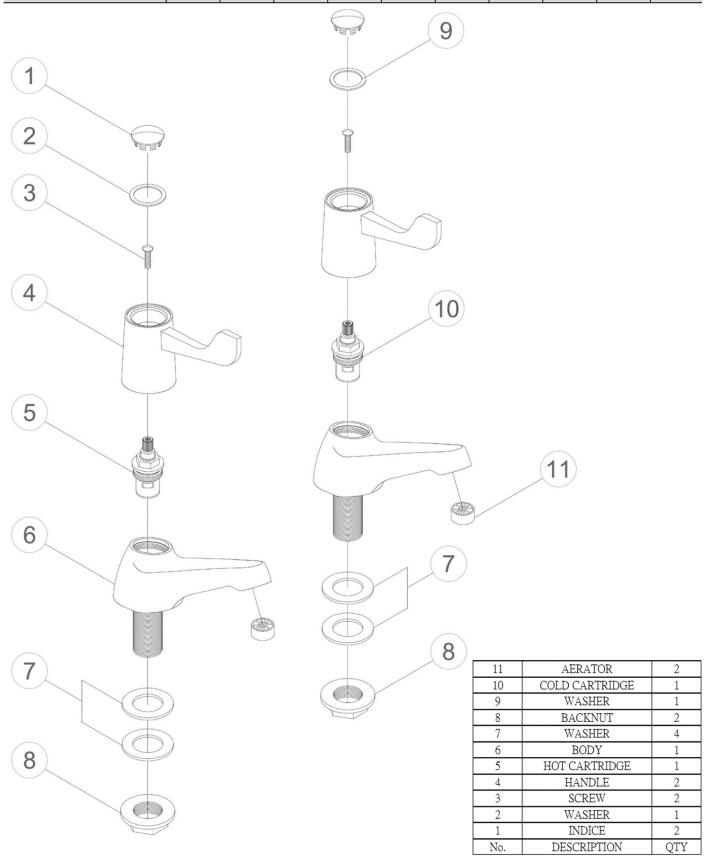

**Fitting** 1/2" BSP flexible tail connections

Net Weight (Tap only)

975g

**Aerator** Laminar spout

**Guarantee** 10 years against manufacturing faults

(excluding serviceable parts)

CONTRACT LEVER BASIN MIXER
CL/101/C