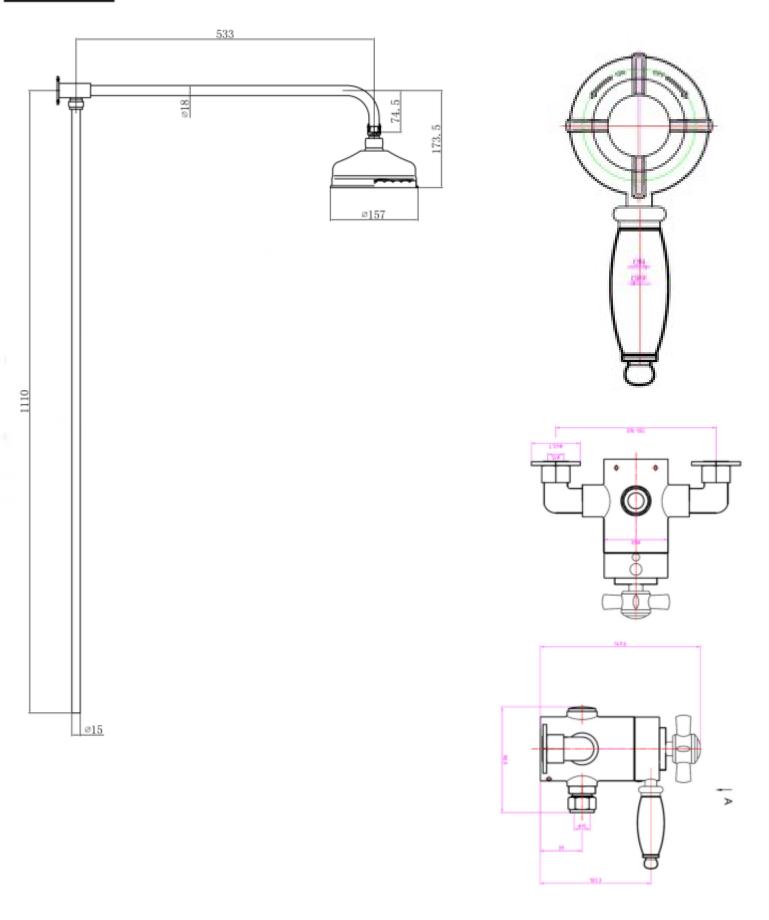

## SAGITTARIUS

## **TAPS & SHOWERING**

Construction Brass Body, Brass Handle

Finish Chrome Style Traditional

Working Pressure Test-

ed Between Min 0.2 Bar; Max Bar

Connection Inlet 15mm Female Compression

Cartridge Brass

10 years on chromne finish, 3 year

Guarentee serviceable parts

WRAS &TMV3 approved

EXPOSED THERMOSTAIC
SHOWER VALVE & RIGID
RISER WITH DIVERTER
CH/910/C





The information contained on this page was correct at the date of issue. Fitting dimensions are provided as a guide only. Some variation may occur due to manufacturing tolerances.

We pursue a policy of continuing improvement in design and performance of our products and so reserve the right to change specifications without prior notice

## **Dimension**