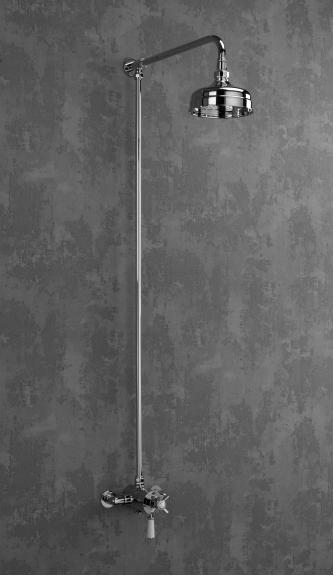

Guarentee serviceable parts

WRAS &TMV3 approved

EXPOSED THERMOSTAIC
SHOWER VALVE & RIGID
RISER WITH DIVERTER
CH/910/C

The information contained on this page was correct at the date of issue. Fitting dimensions are provided as a guide only. Some variation may occur due to manufacturing tolerances.