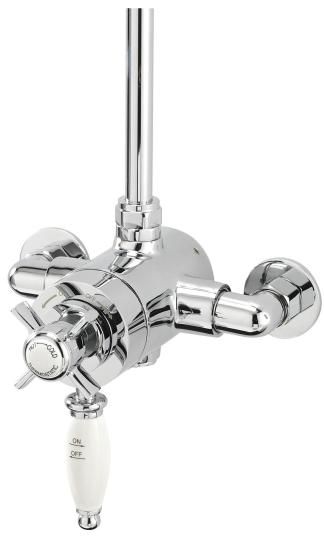

## **TAPS & SHOWERING**

Construction Brass Body, Brass Handle

Finish Chrome Style Traditional

Working Pressure Test-

ed Between Min 0.2 Bar; Max Bar

Connection Inlet 15mm Female Compression

Cartridge Brass

10 years on chromne finish, 3 year

Guarentee serviceable parts

WRAS &TMV3 approved

EXPOSED THERMOSTAIC
SHOWER VALVE & RIGID
RISER WITH DIVERTER
CH/910/C

The information contained on this page was correct at the date of issue. Fitting dimensions are provided as a guide only. Some variation may occur due to manufacturing tolerances.