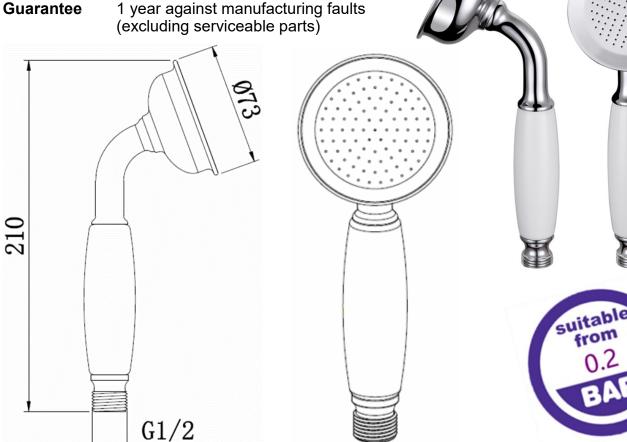

## **TAPS & SHOWERING**

CHROME

CH/659/C

**CHURCHMAN HANDSET** 

**Construction** Brass & Ceramic Handle

**Finishes** Chrome **Product Type** Traditional Single mode Mode

**Water Pres-**Min. 0.2 bar, Max. 6.0 bar

sure Tested Between

Brass G1/2" BSP Male thread **Fitting** 

**Packaging** 49 x 42.5 x 37.5cm / carton (20 boxes),

Dimension: 22 x 7 x 7cm / box;

Weight: 0.360Kg / box