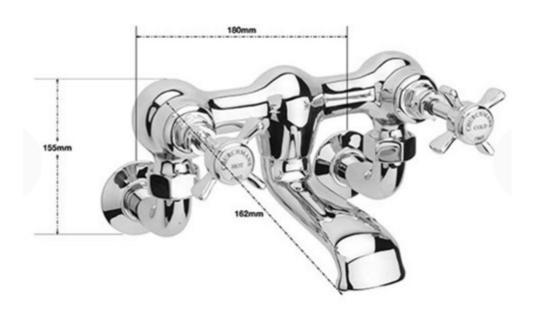

Cartridge Standard Turn

Guarantee 10 years on chrome finish, 3 years serviceable parts

CHURCHMAN DELUXE
W/M BATH FILLER CHROME
CH/304/C

The information contained on this page was correct at the date of issue. Fitting dimensions are provided as a guide only. Some variation may occur due to manufacturing tolerances.