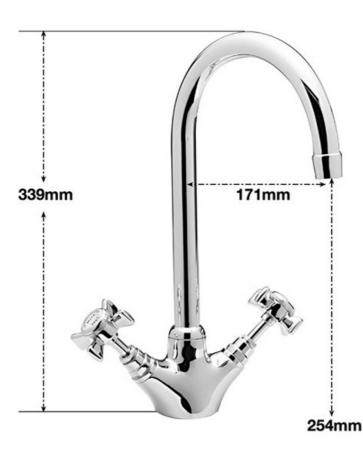

CHURCHMAN TALL MONO SINK MIXER CHROME CH/291/C

The information contained on this page was correct at the date of issue. Fitting dimensions are provided as a guide only. Some variation may occur due to manufacturing tolerances. We pursue a policy of continuing improvement in design and performance of our products and so reserve the right to change specifications without prior notice