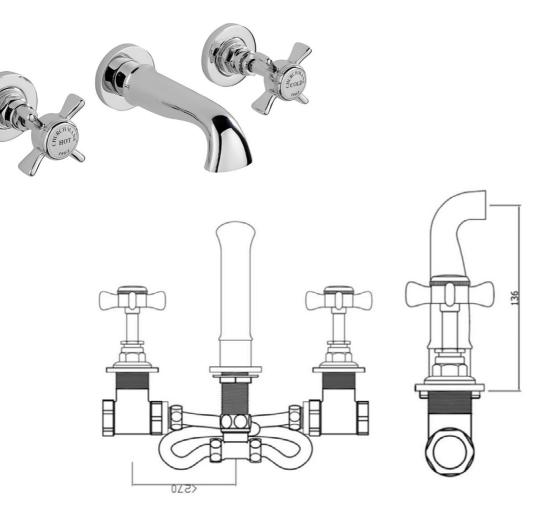

CHURCHMAN W/MOUNTED 3 HOLE BASIN CHROME CH/207/C

The information contained on this page was correct at the date of issue. Fitting dimensions are provided as a guide only. Some variation may occur due to manufacturing tolerances. We pursue a policy of continuing improvement in design and performance of our products and so reserve the right to change specifications without prior notice