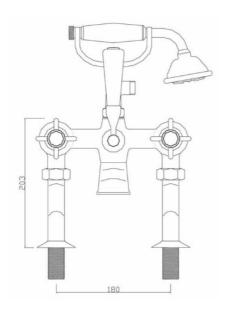

Cartridge Standard Turn

Guarantee 10 years on chrome finish, 3 years serviceable parts

CHURCHMAN DELUXE BATH SHOWER MIXER CHROME

CH/205/C

The information contained on this page was correct at the date of issue. Fitting dimensions are provided as a guide only. Some variation may occur due to manufacturing tolerances.