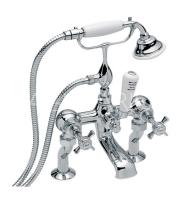

Cartridge Standard Turn

Guarantee 10 years on chrome finish, 3 years serviceable parts

CHURCHMAN DELUXE BATH SHOWER MIXER CHROME

CH/205/C

The information contained on this page was correct at the date of issue. Fitting dimensions are provided as a guide only. Some variation may occur due to manufacturing tolerances.