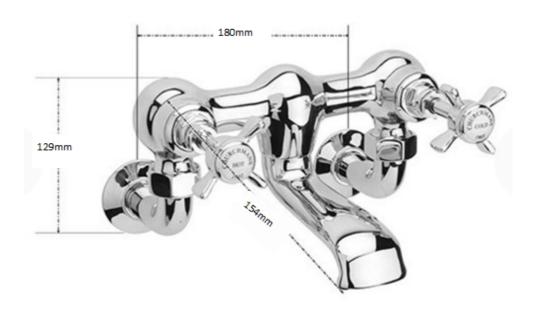

Cartridge Standard Turn

Guarantee 10 years on chrome finish, 3 years serviceable parts

CHURCHMAN DELUXE W/M BATH FILLER CH/184C

The information contained on this page was correct at the date of issue. Fitting dimensions are provided as a guide only. Some variation may occur due to manufacturing tolerances.