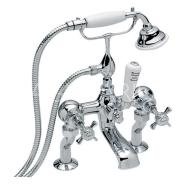

Cartridge Standard Turn

Guarantee 10 years on chrome finish, 3 years serviceable parts

CHURCHMAN DELUXE BATH SHOWER MIXER CHROME

CH/165/C

The information contained on this page was correct at the date of issue. Fitting dimensions are provided as a guide only. Some variation may occur due to manufacturing tolerances.