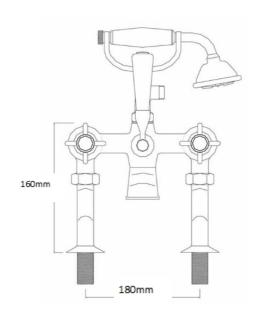

Cartridge Standard Turn

Guarantee 10 years on chrome finish, 3 years serviceable parts

CHURCHMAN DELUXE BATH SHOWER MIXER CHROME

CH/165/C

The information contained on this page was correct at the date of issue. Fitting dimensions are provided as a guide only. Some variation may occur due to manufacturing tolerances.