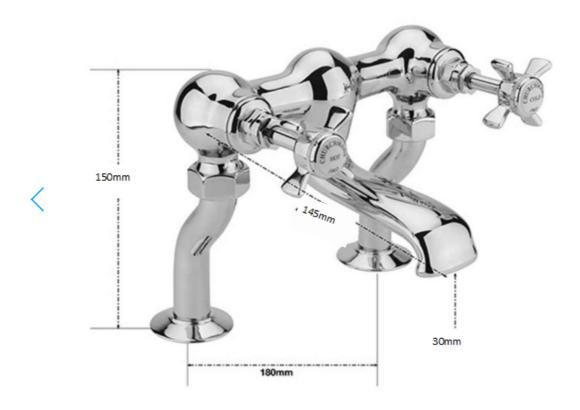

Cartridge Standard Turn

Guarantee 10 years on chrome finish, 3 years serviceable parts

CHURCHMAN BATH FILLER
CHROME
CH/164/C

Legs can be adjusted from 120mm –240mm

The information contained on this page was correct at the date of issue. Fitting dimensions are provided as a guide only. Some variation may occur due to manufacturing tolerances.