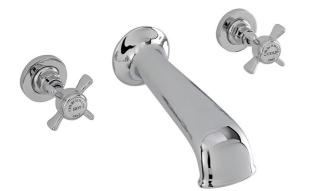

CHURCHMAN W/MOUNTED 3 HOLE BATH CHROME CH/127/C

The information contained on this page was correct at the date of issue. Fitting dimensions are provided as a guide only. Some variation may occur due to manufacturing tolerances. We pursue a policy of continuing improvement in design and performance of our products and so reserve the right to change specifications without prior notice