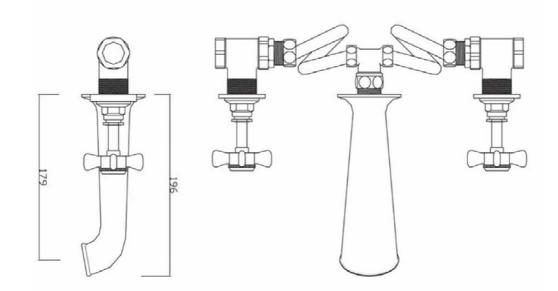

CHURCHMAN W/MOUNTED 3 HOLE BATH CHROME CH/127/C

The information contained on this page was correct at the date of issue. Fitting dimensions are provided as a guide only. Some variation may occur due to manufacturing tolerances. We pursue a policy of continuing improvement in design and performance of our products and so reserve the right to change specifications without prior notice