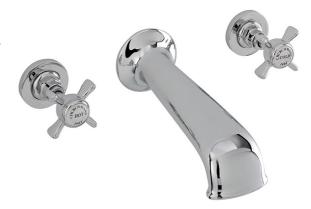

Cartridge Standard Turn

Guarantee 10 years on chrome finish, 3 years serviceable parts

CHURCHMAN W/MOUNTED

3 HOLE BATH CHROME

CH/117/C

The information contained on this page was correct at the date of issue. Fitting dimensions are provided as a guide only. Some variation may occur due to manufacturing tolerances.