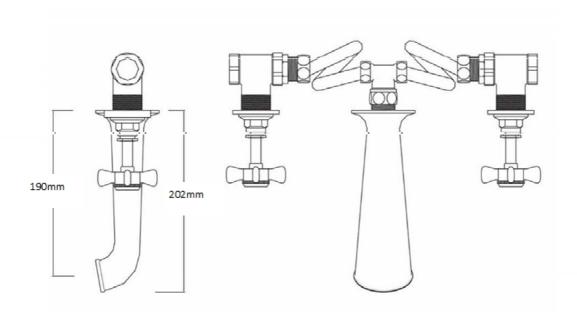

Cartridge Standard Turn

Guarantee 10 years on chrome finish, 3 years serviceable parts

CHURCHMAN W/MOUNTED

3 HOLE BATH CHROME

CH/117/C

The information contained on this page was correct at the date of issue. Fitting dimensions are provided as a guide only. Some variation may occur due to manufacturing tolerances.