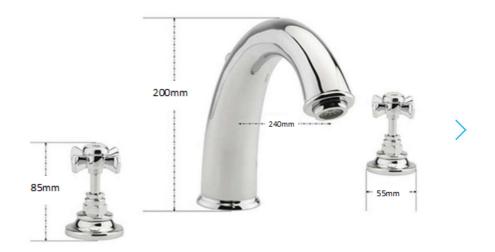

## **TAPS & SHOWERING**

Construction Brass Body, Brass Handle

Finish Chrome Style Traditional

Water pressure Tested Between Min 0.1 bar, max 5.0bar Plumbing systems Suitable for all plumbing systems

Connection inlet 3/4" BSP

Cartridge Standard Turn

Guarantee 10 years on chrome finish, 3 years serviceable parts

CHURCHMAN 3 HOLE BATH FILLER CHROME

CH/111/C

The information contained on this page was correct at the date of issue. Fitting dimensions are provided as a guide only. Some variation may occur due to manufacturing tolerances.