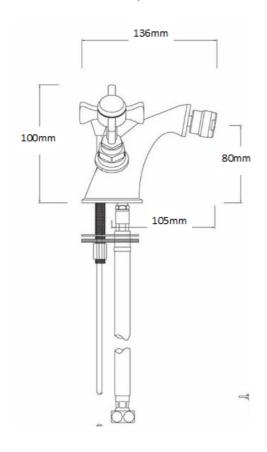

## **TAPS & SHOWERING**

Construction Brass Body, Brass Handle

Finish Chrome Style Traditional

Water Pressure Tested Between Min 0.1 bar, max 5.0bar

Plumbing systems Suitable for all plumbing systems

Connection inlet 1/2" BSP

Cartridge Standard Turn

Guarantee 10 years on chrome finish, 3 years serviceable parts

CHURCHMAN MONO BIDET MIXER CHROME CH/108/C

The information contained on this page was correct at the date of issue. Fitting dimensions are provided as a guide only. Some variation may occur due to manufacturing tolerances.