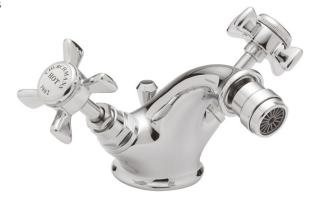

Cartridge Standard Turn

Guarantee 10 years on chrome finish, 3 years serviceable parts

CHURCHMAN MONO BIDET MIXER CHROME CH/108/C

The information contained on this page was correct at the date of issue. Fitting dimensions are provided as a guide only. Some variation may occur due to manufacturing tolerances.